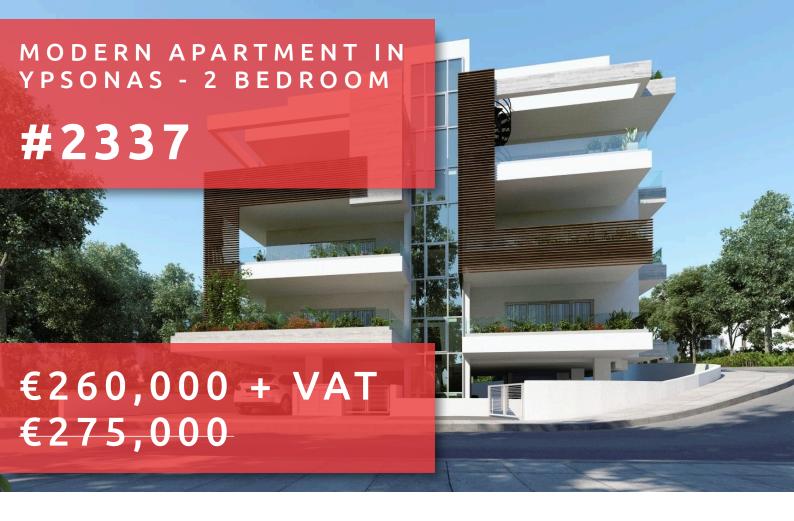

# **MODERN APARTMENT IN YPSONAS - 2** BEDROOM

## **DESCRIPTION**

This modern project, located in Ypsonas, consists of six 2 bedroom apartments all with wonderful views of the sea. The apartments are spacious, with open plan kitchen, including 1 guest toilet, 1 bathroom, covered verandas, storage and 1 covered parking. The breathtaking view of the sea, the well designed spaces and it's convenient location are ideal. The top floor apartments enjoy individual access to their private roof terrace. Excellent choice for residence or investment!