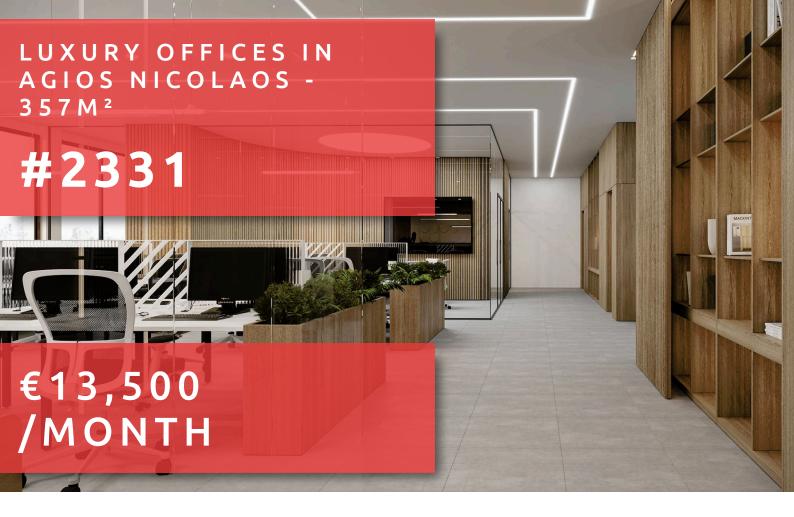

# LUXURY OFFICES IN AGIOS NICOLAOS 357 M<sup>2</sup>

#### **OVERVIEW**

Limassol, Agios Nicolaos

Office # 2331

## **DESCRIPTION**

Located in the middle of everything, in Agios Nicolaos, Limassol, surrounded by all amenities and with easy access to all main roads. This outstanding building consists of basement, ground floor and 7 floors of commercial office space, and it is carefully designed to achieve the level of quality that any business deserves and expects. Every detail of office and common areas harmoniously combine unique interior solutions and modern functionality.