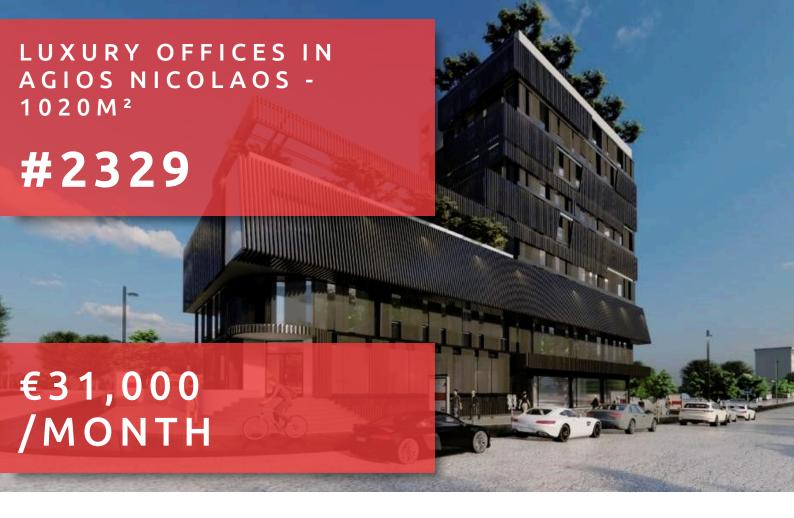

# LUXURY OFFICES IN AGIOS NICOLAOS 1020 M<sup>2</sup>

# **OVERVIEW**

Limassol, Agios Nicolaos

Office # 2329

## **DESCRIPTION**

Located in the middle of everything, in Agios Nicolaos, Limassol, surrounded by all amenities and with easy access to all main roads. This outstanding building consists of basement, ground floor and 7 floors of commercial office space, and it is carefully designed to achieve the level of quality that any business deserves and expects. Every detail of office and common areas harmoniously combine unique interior solutions and modern functionality.