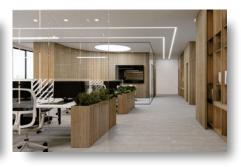

## **DESCRIPTION**

Located in the middle of everything, in Agios Nicolaos, Limassol, surrounded by all amenities and with easy access to all main roads. This outstanding building consists of basement, ground floor and 7 floors of commercial office space, and it is carefully designed to achieve the level of quality that any business deserves and expects. Every detail of office and common areas harmoniously combine unique interior solutions and modern functionality.

## **FEATURES**

Raised floors Spacious rooms Entrance gate

Reception Kitchenette Excellent condition

Near bus route Near amenities Luxury specifications