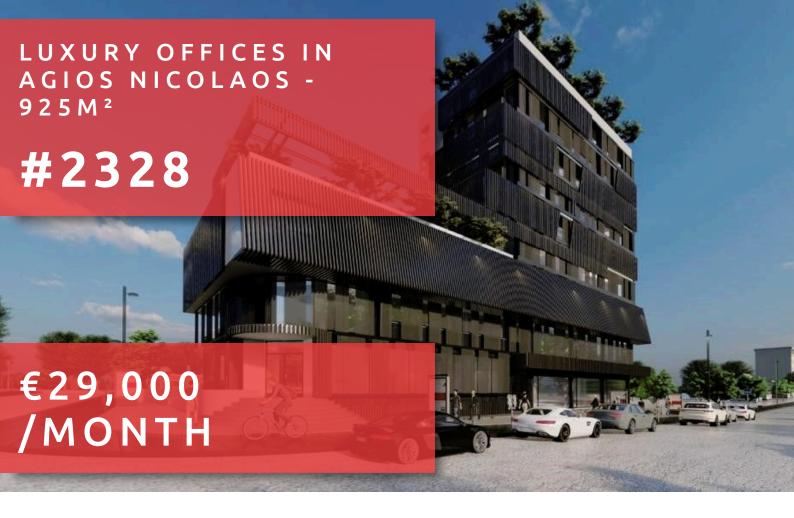

# LUXURY OFFICES IN AGIOS NICOLAOS 925M<sup>2</sup>

#### **OVERVIEW**

Limassol, Agios Nicolaos

Office # 2328

### **DESCRIPTION**

Located in the middle of everything, in Agios Nicolaos, Limassol, surrounded by all amenities and with easy access to all main roads. This outstanding building consists of basement, ground floor and 7 floors of commercial office space, and it is carefully designed to achieve the level of quality that any business deserves and expects. Every detail of office and common areas harmoniously combine unique interior solutions and modern functionality.