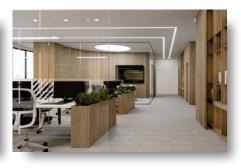

### **DESCRIPTION**

Located in the middle of everything, in Agios Nicolaos, Limassol, surrounded by all amenities and with easy access to all main roads. This outstanding building consists of basement, ground floor and 7 floors of commercial office space, and it is carefully designed to achieve the level of quality that any business deserves and expects. Every detail of office and common areas harmoniously combine unique interior solutions and modern functionality.

# **FEATURES**

Raised floors Spacious rooms Entrance gate

Reception Kitchenette Excellent condition

Near bus route Near amenities Luxury specifications