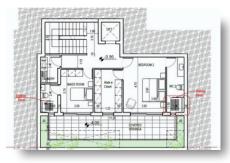

**Bedrooms:** 5

Bathrooms: 6

Covered: 200m<sup>2</sup>

Grigori Afxentiou 8A, 4005, Mesa Geitonia Limassol sales@quastilo.com +357 95 727 000 quastilo.com

## **FEATURES**

Thermal insulation Fitted wardrobes Walk-in closet

Guest WC Veranda Double glazing

En suite shower Luxury specifications Modern design

Near amenities Laundry room Kitchen appliances