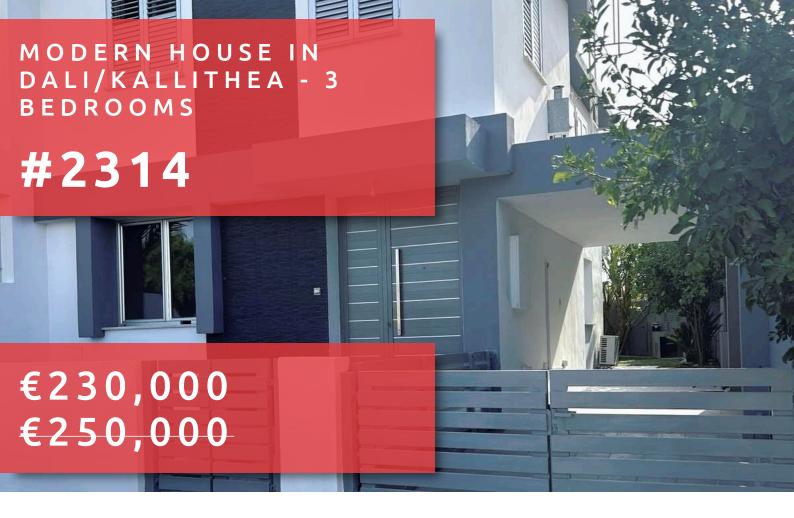

# MODERN HOUSE IN DALI/KALLITHEA 3 BEDROOMS

#### **OVERVIEW**

Semi-Detached House ## 2314

## **DESCRIPTION**

This modern semi detached house is located in a peaceful area of Kallithea/Dali, Nicosia, close to Carlsberg brewery, located into a newly built neighborhood, close to all amenities and services and with easy access to highway. The plot size is 194m<sup>2</sup> and the covered area 154m<sup>2</sup>. It consists of 2 floors. On the ground floor a welcoming entrance with open plan space of the kitchen and dining area, a spacious living room and a guest toilet. On the first floor there are 3 bedrooms, en-suite in the master bedroom and walking wardrobe and main bathroom. Externally the property benefits from a beautiful garden, covered and uncovered verandas and parking. Excellent choice for residence on investment! Don't miss the opportunity to own this beautiful home!