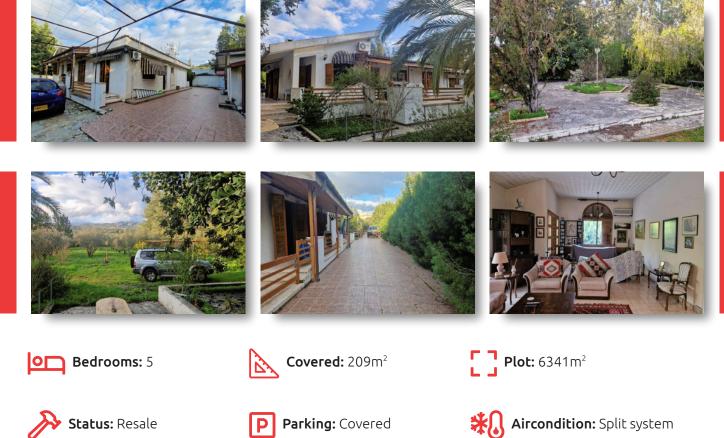

#### DESCRIPTION

This detached house is located in Paramytha, Limassol, with easy access to high way, very close to Heritage and Island schools and all facilities nearby. The land is 6,341m<sup>2</sup> and the house is build on a land of 1,770m<sup>2</sup> with internal area 209m<sup>2</sup>, covered and uncovered verandas. The house is 37 years old but in good condition.

The whole land is 6.341m<sup>2</sup> and can be separate in 5 plots with the following square meters: Plot no. 1: 1,959m<sup>2</sup>

Plot no. 2: 1,770m<sup>2</sup> with the house

Plot no. 3: 750m<sup>2</sup> Plot no. 4: 750m<sup>2</sup>

Plot no. 5: 819m<sup>2</sup>

Great choice for those who want to enjoy both the city's facilities and the charm of the quiet countryside in just a short drive distance and still well away from traffic and noise. Whether you are looking for a house with big land, or a land to build in yourself, land for development or land for investment, this opportunity is ideal.