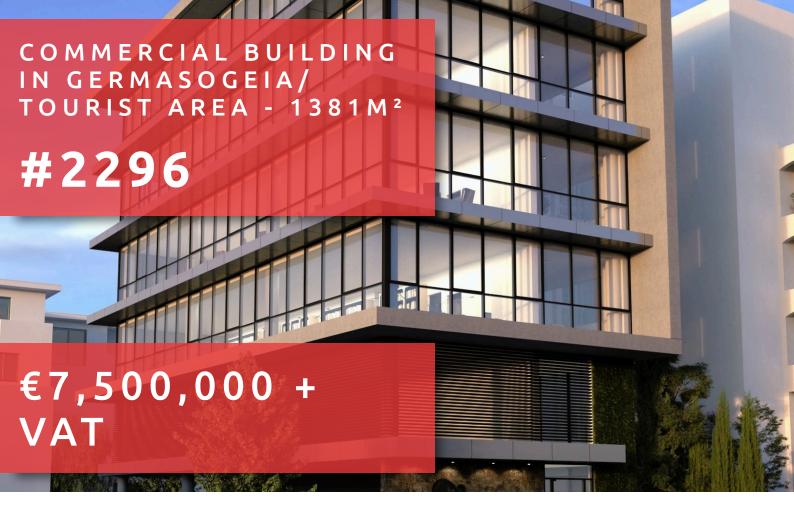

# COMMERCIAL BUILDING IN GERMASOGEIA/TOURIST AREA - 1381 M<sup>2</sup>

# **OVERVIEW**

Limassol, Germasogeia Tourist Area

Commercial Building

## **DESCRIPTION**

A building being design on a concept of a mixture of prime offices. Conference areas, informal areas and lea-sable individual workspaces, the up-most offering way of working and relax in a modern way. Placed in the heart of the seafront of Limassol in an urban area, within walking distance to all necessary amenities and five minute walking distance from the sandy beaches of Limassol, easy accessible and lite-full designed in an architecture which smartly takes advantage of the space and territory. Stunning architecture, exceptional offices interior design, ready to offer the most to new age working places.