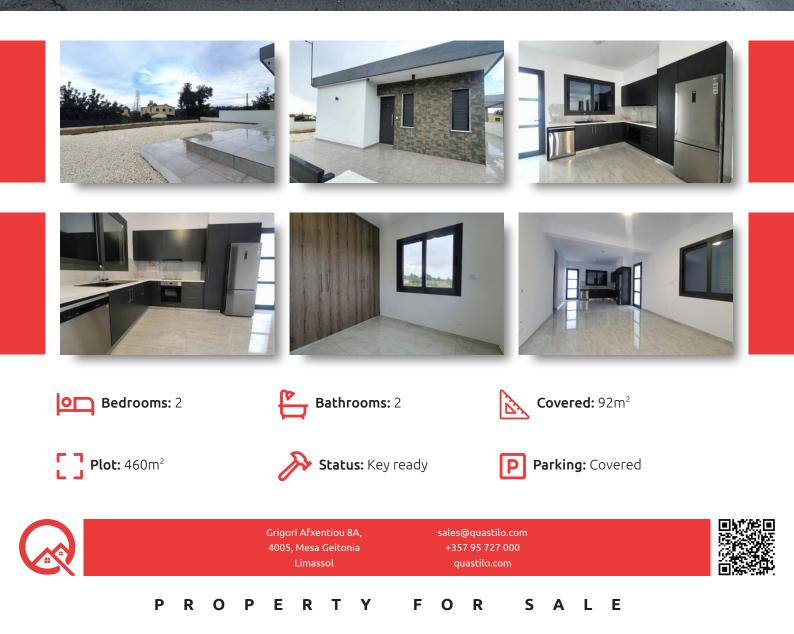

## BUNGALOW IN SOUNI - 2 BEDROOM

### DESCRIPTION

This charming detached bungalow offers the perfect blend of comfort and tranquility. With its spacious layout and serene surroundings, it provides an ideal retreat for those seeking a peaceful lifestyle. The property boasts a large plot, ensuring ample outdoor space for gardening and relaxation. Inside, you'll find two generously sized bedrooms, a modern kitchen equipped with brand new appliances, and a cozy living area perfect for entertaining guests or simply unwinding after a long day. With its convenient location in Souni, Limassol, you'll enjoy easy access to local amenities while still being able to enjoy the beauty of nature right at your doorstep.

### FACILITIES

| Aircondition, Split system | Parking, Covered | Solar water heater |
|----------------------------|------------------|--------------------|
| FEATURES                   |                  |                    |
| Thermal insulation         | Fitted wardrobes | Shutters, electric |
| Garden, large              | Double glazing   | Veranda            |
| Quiet Area                 | Rental Potential | En suite Shower    |
| DISTANCES                  |                  |                    |
| Amenities: 500 m           | Airport: 40 km   | <b>Sea:</b> 9 km   |
| Public Transport: 100 m    |                  |                    |