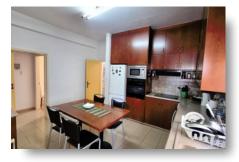

### **DESCRIPTION**

This spacious upper floor house is located in Neapoli, Limassol, in the middle of everything. The covered area is 145m² and consists of open plan living and dining area, separate fully equipped kitchen, two spacious bedrooms, en-suite in the master bedroom and main bathroom. The house is fully furnished, has a/c units, the kitchen is fully equipped and has electrical appliances. Also has 3 verandas of 30m<sup>2</sup> total area. Excellent choice for living in the middle of everything, and with walking distance from the sandy beaches of Limassol.