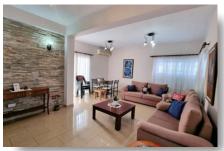

### **DESCRIPTION**

This spacious upper floor house is located in Neapoli, Limassol, in the middle of everything. The covered area is 145m² and consists of open plan living and dining area, separate fully equipped kitchen, two spacious bedrooms, en-suite in the master bedroom and main bathroom. The house is fully furnished, has a/c units, the kitchen is fully equipped and has electrical appliances. Also has 3 verandas of 30m<sup>2</sup> total area. Excellent choice for living in the middle of everything, and with walking distance from the sandy beaches of Limassol.