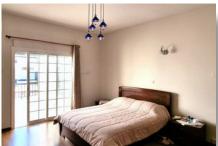

### **DESCRIPTION**

This spacious upper floor house is located in Neapoli, Limassol, in the middle of everything. The covered area is 145m² and consists of open plan living and dining area, separate fully equipped kitchen, two spacious bedrooms, en-suite in the master bedroom and main bathroom. The house is fully furnished, has a/c units, the kitchen is fully equipped and has electrical appliances. Also has 3 verandas of 30m<sup>2</sup> total area. Excellent choice for living in the middle of everything, and with walking distance from the sandy beaches of Limassol.