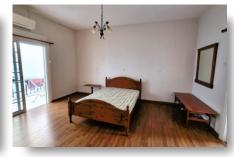

### **DESCRIPTION**

This spacious upper floor house is located in Neapoli, Limassol, in the middle of everything. The covered area is 145m² and consists of open plan living and dining area, separate fully equipped kitchen, two spacious bedrooms, en-suite in the master bedroom and main bathroom. The house is fully furnished, has a/c units, the kitchen is fully equipped and has electrical appliances. Also has 3 verandas of 30m<sup>2</sup> total area. Excellent choice for living in the middle of everything, and with walking distance from the sandy beaches of Limassol.