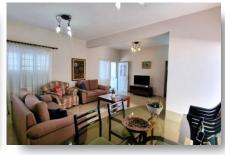

### **DESCRIPTION**

This spacious upper floor house is located in Neapoli, Limassol, in the middle of everything. The covered area is 145m² and consists of open plan living and dining area, separate fully equipped kitchen, two spacious bedrooms, en-suite in the master bedroom and main bathroom. The house is fully furnished, has a/c units, the kitchen is fully equipped and has electrical appliances. Also has 3 verandas of 30m<sup>2</sup> total area. Excellent choice for living in the middle of everything, and with walking distance from the sandy beaches of Limassol.