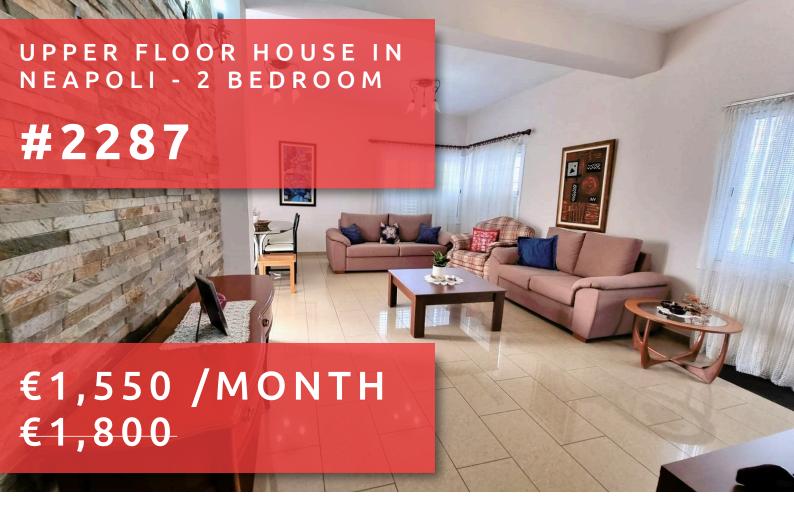

# **UPPER FLOOR HOUSE IN NEAPOLI - 2** BEDROOM

## **OVERVIEW**

Limassol, Neapolis

### **DESCRIPTION**

This spacious upper floor house is located in Neapoli, Limassol, in the middle of everything. The covered area is 145m² and consists of open plan living and dining area, separate fully equipped kitchen, two spacious bedrooms, en-suite in the master bedroom and main bathroom. The house is fully furnished, has a/c units, the kitchen is fully equipped and has electrical appliances. Also has 3 verandas of 30m<sup>2</sup> total area. Excellent choice for living in the middle of everything, and with walking distance from the sandy beaches of Limassol.