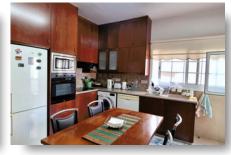

### **DESCRIPTION**

This spacious upper floor house is located in Neapoli, Limassol, in the middle of everything. The covered area is 145m² and consists of open plan living and dining area, separate fully equipped kitchen, two spacious bedrooms, en-suite in the master bedroom and main bathroom. The house is fully furnished, has a/c units, the kitchen is fully equipped and has electrical appliances. Also has 3 verandas of 30m<sup>2</sup> total area. Excellent choice for living in the middle of everything, and with walking distance from the sandy beaches of Limassol.