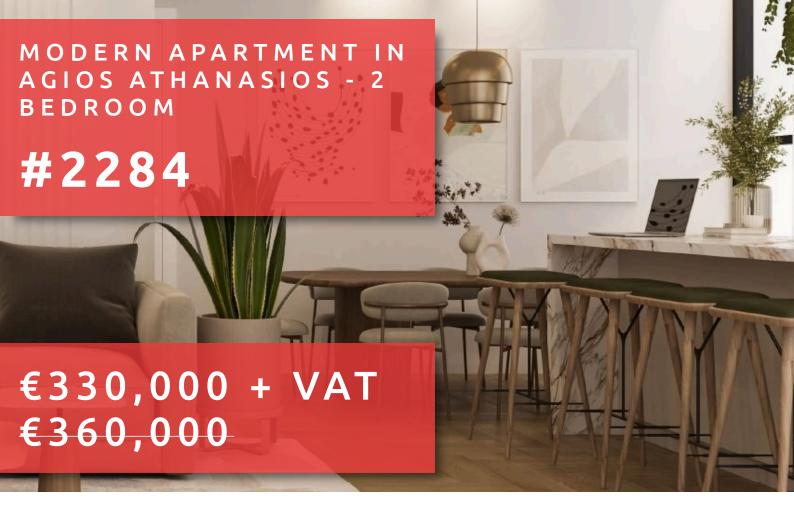

# MODERN APARTMENT IN AGIOS ATHANASIOS - 2 BEDROOM

#### **DESCRIPTION**

We are talking about modern! We are talking about luxurious! We are talking about quality!!! Ideally located in one of the best areas of Agios Athanasios, in Limassol, with easy access to the high way and close to all amenities. A contemporary apartment building full of innovation and luxury. This project provides new ways to view the concept of living. Introversion and privacy are the two main components expressed by the design. The external screening walls are far more than just an element of division between the interior and exterior. They are defining the boundary between the public and the private, between the common and the unique, the ordinary and the special, the unknown and the intimate. It consists of six deluxe two bedroom apartments. First and Second floor apartments have a covered parking spaces private storage rooms at the ground floor. Third-floor apartments have access to private roof garden with pool, sitting and barbeque area. They have two covered parking spaces and private storage room at the ground floor. Spacious internal and external areas, energy efficiency, stylish design, highquality materials and finishes in a unique residential project ideal choice for residence of investment!