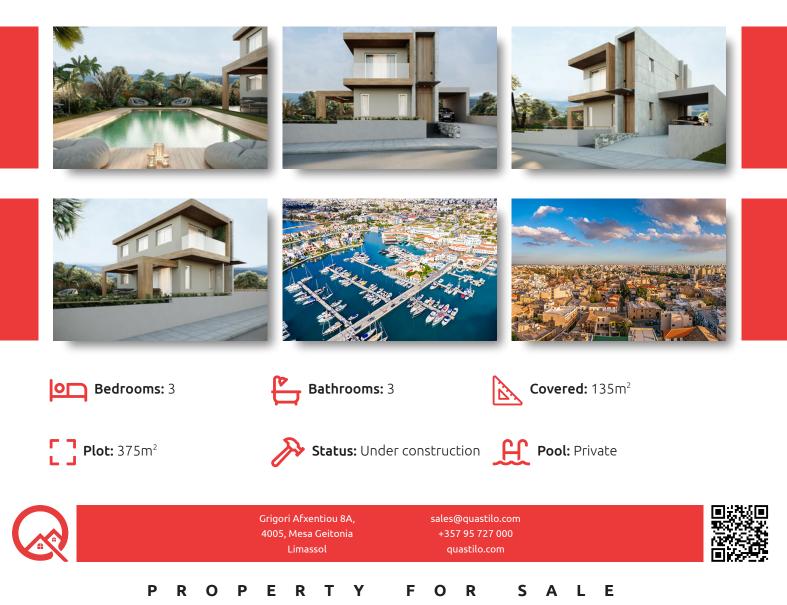

#### DESCRIPTION

Offering peace and tranquility, this beautiful detached house located in Moni, Limassol, just a short drive away from all that the cosmopolitan city of Limassol has to offer. The plot size is 375m<sup>2</sup> and the internal covered area 135m<sup>2</sup>. Spacious internal and external areas, high-quality materials and finishes for a comfortable living. The house consists of 2 floors. On the ground floor there is a big open plan space with living area, kitchen, dining area, and guest toilet. On the first floor there are 3 spacious bedrooms with en-suite in the master bedroom. Externally, the property benefits from a landscaped garden, swimming pool 4\*8, covered and uncovered verandas, and covered parking. The property would make an ideal family home for all year round.

#### FACILITIES

| Aircondition, Provision | Heating, Provision    | Parking, Covered                     |
|-------------------------|-----------------------|--------------------------------------|
| Pool, Private           | Solar water heater    | Solar photovoltaic panels, Provision |
| FEATURES                |                       |                                      |
| Thermal insulation      | Garden, large         | Open plan                            |
| Double glazing          | Guest WC              | Veranda                              |
| Quiet area              | En suite shower       | Luxury specifications                |
| Modern design           | Sea view              |                                      |
| DISTANCES               |                       |                                      |
| Amenities: 500 m        | Airport: 50 km        | <b>Sea:</b> 2 km                     |
| Public transport: 300 m | <b>Schools:</b> 500 m | Resort: 2 km                         |