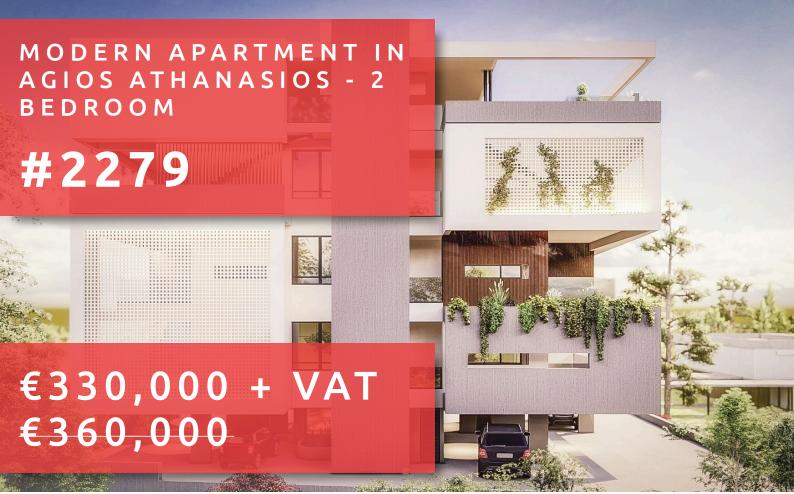

# MODERN APARTMENT IN AGIOS ATHANASIOS - 2 BEDROOM

#### **DESCRIPTION**

We are talking about modern! We are talking about luxurious! We are talking about quality!!! Ideally located in one of the best areas of Agios Athanasios, in Limassol, with easy access to the high way and close to all amenities. A contemporary apartment building full of innovation and luxury. This project provides new ways to view the concept of living. Introversion and privacy are the two main components expressed by the design. The external screening walls are far more than just an element of division between the interior and exterior. They are defining the boundary between the public and the private, between the common and the unique, the ordinary and the special, the unknown and the intimate. It consists of six deluxe two bedroom apartments. First and Second floor apartments have a covered parking spaces private storage rooms at the ground floor. Third-floor apartments have access to private roof garden with pool, sitting and barbeque area. They have two covered parking spaces and private storage room at the ground floor. Spacious internal and external areas, energy efficiency, stylish design, highquality materials and finishes in a unique residential project ideal choice for residence of investment!