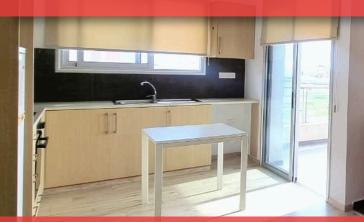

#### DESCRIPTION

This modern apartment is located in Zakaki Limassol, surrounded by all amenities, next to Limassol Port and to the largest Casino Resort in Europe, City of Dreams. The apartment is 52m<sup>2</sup> and consists with open plan kitchen, dining and living area, one bedroom, main bathroom and covered veranda of 16m<sup>2</sup>. Has it's own covered parking space and private storage. Spacious internal and external areas, excellent choice for residence or investment with high rental returns.

### FACILITIES

| Aircondition, Split system | Parking, Covered          | Elevator             |
|----------------------------|---------------------------|----------------------|
| Storage                    | Solar water heater        |                      |
| FEATURES                   |                           |                      |
| Thermal insulation         | Fitted wardrobes          | Shutters             |
| Pressurized water system   | Open plan                 | Double glazing       |
| Veranda                    | Rental potential          | Modern design        |
| Sea view                   | Walking distance to beach | Near amenities       |
| Kitchen appliances         |                           |                      |
| DISTANCES                  |                           |                      |
| Amenities: 200 m           | Airport: 60 km            | <b>Sea:</b> 400 m    |
| Public transport: 100 m    | <b>Schools:</b> 500 m     | <b>Resort:</b> 500 m |