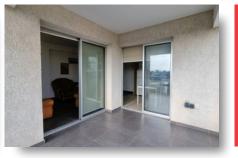

#### DESCRIPTION

This modern apartment is located in Zakaki Limassol, surrounded by all amenities, next to Limassol Port and to the largest Casino Resort in Europe, City of Dreams. The apartment is 52m<sup>2</sup> and consists with open plan kitchen, dining and living area, one bedroom, main bathroom and covered veranda of 16m<sup>2</sup>. Has it's own covered parking space and private storage. Spacious internal and external areas, excellent choice for residence or investment with high rental returns.

### FACILITIES

| Aircondition, Split system | Parking, Covered          | Elevator             |
|----------------------------|---------------------------|----------------------|
| Storage                    | Solar water heater        |                      |
| FEATURES                   |                           |                      |
| Thermal insulation         | Fitted wardrobes          | Shutters             |
| Pressurized water system   | Open plan                 | Double glazing       |
| Veranda                    | Rental potential          | Modern design        |
| Sea view                   | Walking distance to beach | Near amenities       |
| Kitchen appliances         |                           |                      |
| DISTANCES                  |                           |                      |
| Amenities: 200 m           | Airport: 60 km            | <b>Sea:</b> 400 m    |
| Public transport: 100 m    | <b>Schools:</b> 500 m     | <b>Resort:</b> 500 m |