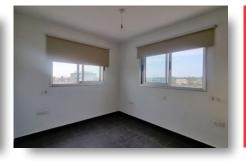

#### DESCRIPTION

This modern apartment is located in Zakaki Limassol, surrounded by all amenities, next to Limassol Port and to the largest Casino Resort in Europe, City of Dreams. The apartment is 52m<sup>2</sup> and consists with open plan kitchen, dining and living area, one bedroom, main bathroom and covered veranda of 16m<sup>2</sup>. Has it's own covered parking space and private storage. Spacious internal and external areas, excellent choice for residence or investment with high rental returns.

### FACILITIES

| Aircondition, Split system | Parking, Covered          | Elevator             |
|----------------------------|---------------------------|----------------------|
| Storage                    | Solar water heater        |                      |
| FEATURES                   |                           |                      |
| Thermal insulation         | Fitted wardrobes          | Shutters             |
| Pressurized water system   | Open plan                 | Double glazing       |
| Veranda                    | Rental potential          | Modern design        |
| Sea view                   | Walking distance to beach | Near amenities       |
| Kitchen appliances         |                           |                      |
| DISTANCES                  |                           |                      |
| Amenities: 200 m           | Airport: 60 km            | <b>Sea:</b> 400 m    |
| Public transport: 100 m    | <b>Schools:</b> 500 m     | <b>Resort:</b> 500 m |