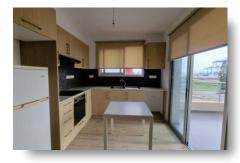

#### DESCRIPTION

This modern apartment is located in Zakaki Limassol, surrounded by all amenities, next to Limassol Port and to the largest Casino Resort in Europe, City of Dreams. The apartment is 52m<sup>2</sup> and consists with open plan kitchen, dining and living area, one bedroom, main bathroom and covered veranda of 16m<sup>2</sup>. Has it's own covered parking space and private storage. Spacious internal and external areas, excellent choice for residence or investment with high rental returns.

### FACILITIES

| Aircondition, Split system | Parking, Covered          | Elevator             |
|----------------------------|---------------------------|----------------------|
| Storage                    | Solar water heater        |                      |
| FEATURES                   |                           |                      |
| Thermal insulation         | Fitted wardrobes          | Shutters             |
| Pressurized water system   | Open plan                 | Double glazing       |
| Veranda                    | Rental potential          | Modern design        |
| Sea view                   | Walking distance to beach | Near amenities       |
| Kitchen appliances         |                           |                      |
| DISTANCES                  |                           |                      |
| Amenities: 200 m           | Airport: 60 km            | <b>Sea:</b> 400 m    |
| Public transport: 100 m    | <b>Schools:</b> 500 m     | <b>Resort:</b> 500 m |