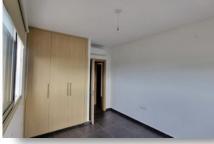

#### DESCRIPTION

This modern apartment is located in Zakaki Limassol, surrounded by all amenities, next to Limassol Port and to the largest Casino Resort in Europe, City of Dreams. The apartment is 52m<sup>2</sup> and consists with open plan kitchen, dining and living area, one bedroom, main bathroom and covered veranda of 16m<sup>2</sup>. Has it's own covered parking space and private storage. Spacious internal and external areas, excellent choice for residence or investment with high rental returns.

### FACILITIES

| Aircondition, Split system | Parking, Covered          | Elevator             |
|----------------------------|---------------------------|----------------------|
| Storage                    | Solar water heater        |                      |
| FEATURES                   |                           |                      |
| Thermal insulation         | Fitted wardrobes          | Shutters             |
| Pressurized water system   | Open plan                 | Double glazing       |
| Veranda                    | Rental potential          | Modern design        |
| Sea view                   | Walking distance to beach | Near amenities       |
| Kitchen appliances         |                           |                      |
| DISTANCES                  |                           |                      |
| Amenities: 200 m           | Airport: 60 km            | <b>Sea:</b> 400 m    |
| Public transport: 100 m    | <b>Schools:</b> 500 m     | <b>Resort:</b> 500 m |