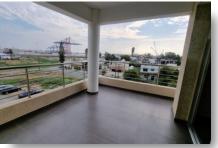

#### DESCRIPTION

This modern apartment is located in Zakaki Limassol, surrounded by all amenities, next to Limassol Port and to the largest Casino Resort in Europe, City of Dreams. The apartment is 52m<sup>2</sup> and consists with open plan kitchen, dining and living area, one bedroom, main bathroom and covered veranda of 16m<sup>2</sup>. Has it's own covered parking space and private storage. Spacious internal and external areas, excellent choice for residence or investment with high rental returns.

### FACILITIES

| Aircondition, Split system | Parking, Covered          | Elevator             |
|----------------------------|---------------------------|----------------------|
| Storage                    | Solar water heater        |                      |
| FEATURES                   |                           |                      |
| Thermal insulation         | Fitted wardrobes          | Shutters             |
| Pressurized water system   | Open plan                 | Double glazing       |
| Veranda                    | Rental potential          | Modern design        |
| Sea view                   | Walking distance to beach | Near amenities       |
| Kitchen appliances         |                           |                      |
| DISTANCES                  |                           |                      |
| Amenities: 200 m           | Airport: 60 km            | <b>Sea:</b> 400 m    |
| Public transport: 100 m    | <b>Schools:</b> 500 m     | <b>Resort:</b> 500 m |