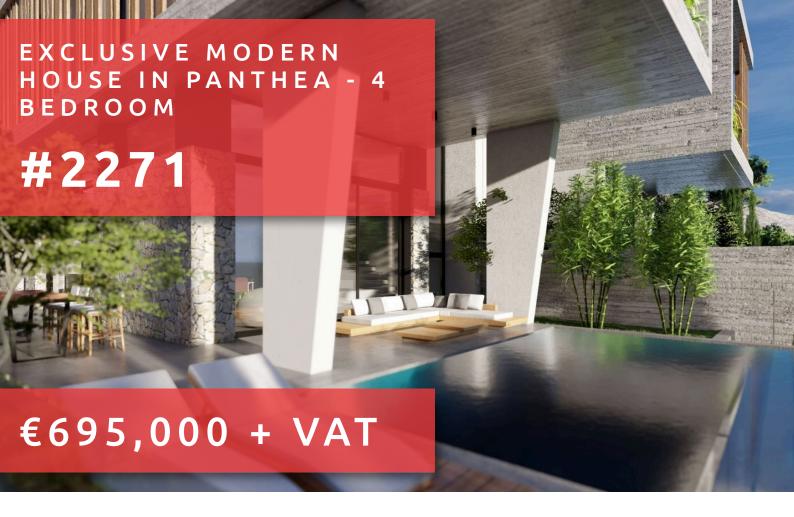

# **EXCLUSIVE MODERN HOUSE IN** PANTHEA - 4 BEDROOM

# **DESCRIPTION**

A perfect blend of contemporary design and quality for those who appreciate perfection. Located in a prestigious area of Panthea, Limassol, offering spacious internal and external areas, stylish design, and high-quality finishes. It consists of spacious living and dining area, open plan kitchen, 4 bedrooms all en-suite, laundry room, and guest toilet. Also has roof garden and extra room for office or maids room. Externally, the property benefits from infinitive pool, covered and uncovered verandas and barbeque area. Don't miss this opportunity to own this stunning home!

Under Construction - Delivery Day: 07/24