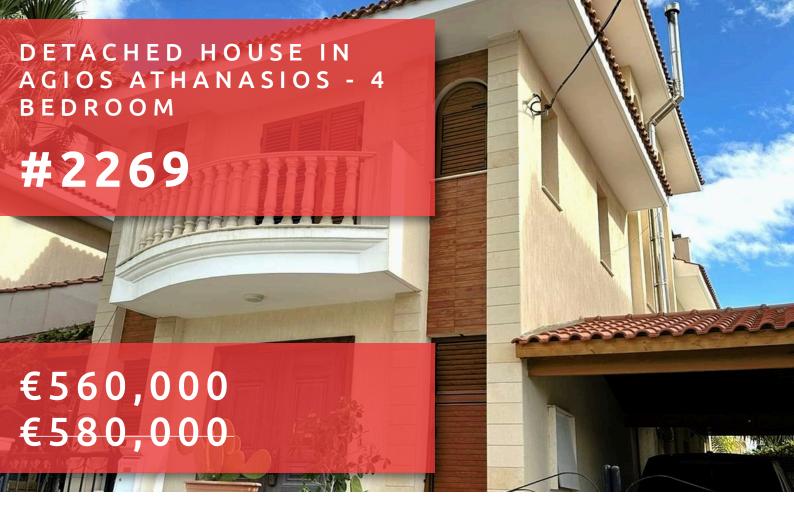

# DETACHED HOUSE IN AGIOS ATHANASIOS - 4 BEDROOM

# **OVERVIEW**

Limassol, Agios Athanasios

Detached House

### **DESCRIPTION**

Located in one of the most prestigious area in Agios Athanasios. Limassol, close to all amenities, near Foleys school and 7minutes from the beach. The plot size is 285.5m², the internal covered area is 228.4, covered verandas 39.4m² and uncovered veranda 23m². It consists of 4 bedrooms, 4 bathrooms, kitchen, living and dining area. All floors are covered with solid real wood, fully a/c, central heating system provision, fully furnished, fireplace and equipped kitchen. Sea and mountain views from roof garden. Externally there is a garden and private parking. An ideal choice for residence or investment.