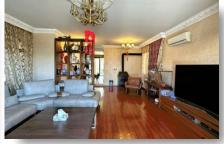

### **DESCRIPTION**

Located in one of the most prestigious area in Agios Athanasios. Limassol, close to all amenities, near Foleys school and 7minutes from the beach. The plot size is 285.5m², the internal covered area is 228.4, covered verandas 39.4m² and uncovered veranda 23m². It consists of 4 bedrooms, 4 bathrooms, kitchen, living and dining area. All floors are covered with solid real wood, fully a/c, central heating system provision, fully furnished, fireplace and equipped kitchen. Sea and mountain views from roof garden. Externally there is a garden and private parking. An ideal choice for residence or investment.