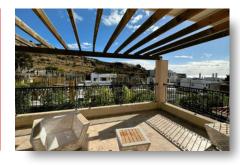

### **DESCRIPTION**

Located in one of the most prestigious area in Agios Athanasios. Limassol, close to all amenities, near Foleys school and 7minutes from the beach. The plot size is 285.5m², the internal covered area is 228.4, covered verandas 39.4m² and uncovered veranda 23m². It consists of 4 bedrooms, 4 bathrooms, kitchen, living and dining area. All floors are covered with solid real wood, fully a/c, central heating system provision, fully furnished, fireplace and equipped kitchen. Sea and mountain views from roof garden. Externally there is a garden and private parking. An ideal choice for residence or investment.