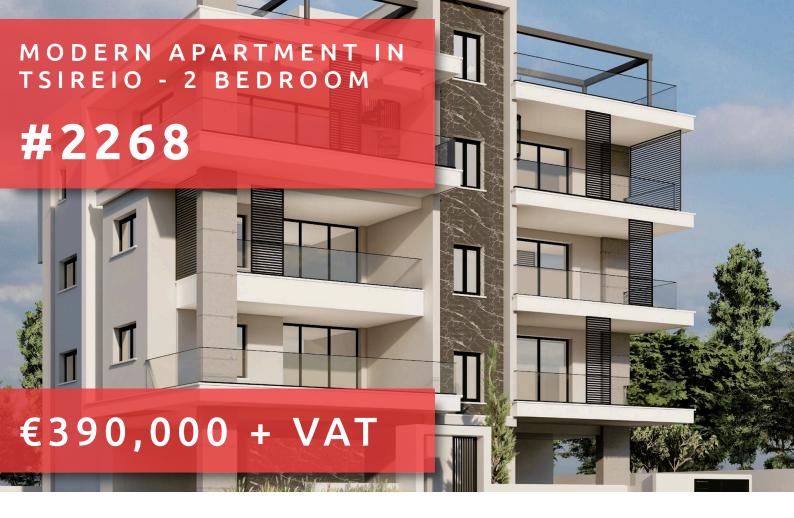

# **MODERN APARTMENT IN TSIREIO - 2** BEDROOM

#### **DESCRIPTION**

This modern building is located in Tsireio area, Limassol, close to all amenities. Each apartment has a spacious open plan kitchen, living area, spacious bedrooms, covered balconies, storage and covered parking. High-quality materials and finishes in a modern residential building, and it is perfect opportunity for residence or investment.