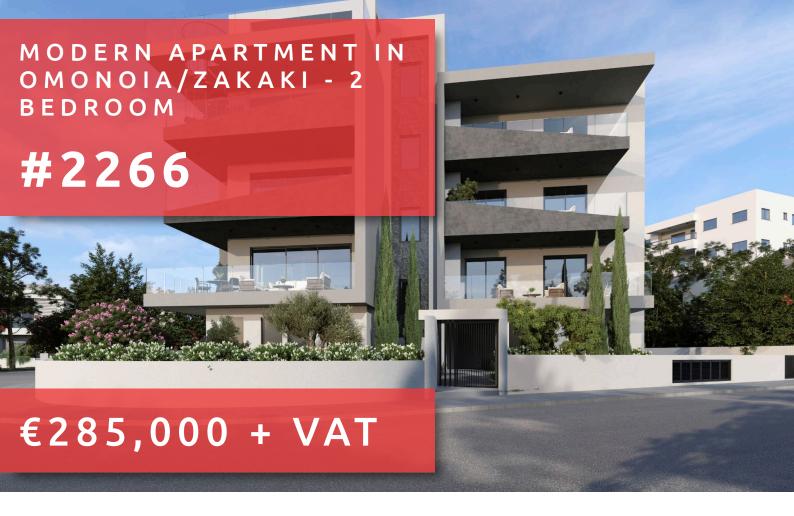

# MODERN APARTMENT IN OMONOIA/ ZAKAKI - 2 BEDROOM

### **OVERVIEW**

Limassol, Omonoia

#### **DESCRIPTION**

Located in Omonoia/Zakaki area Limassol, close to all amenities. The project perfectly combines tradition and modernity, offering 8 comfortable one and two bedroom units with spacious and comfortable spaces. With clean-lined design and elegant yet modern architecture, this private development provides a higher living experience where open spaces, beautiful surroundings and fresh air are part of your daily routine. The project is well developed and has become a suburban hub with high investment value. Families, both local and foreign, have chosen this area for quiet living without sacrificing access to city amenities. It is not just a home; it is an ideal location for permanent residence, leisure and investment properties, offering proximity to the city centre and the sea.