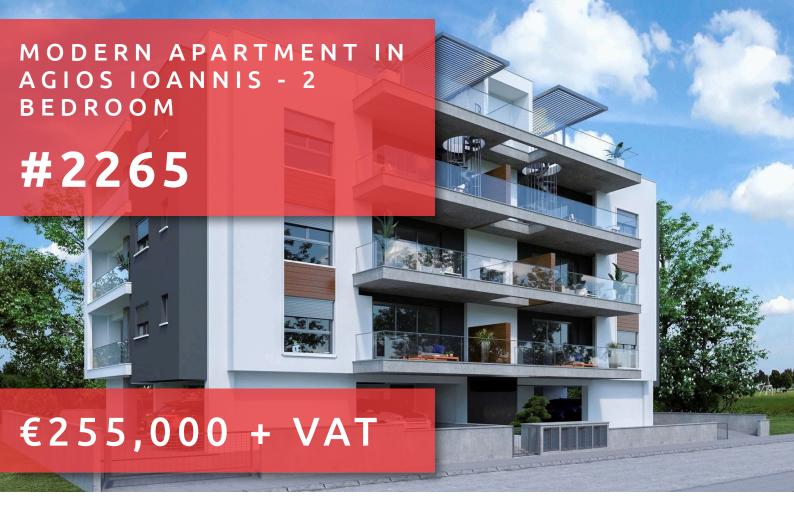

# MODERN APARTMENT IN AGIOS **IOANNIS - 2 BEDROOM**

## **OVERVIEW**

Limassol, Agios Ioannis

### **DESCRIPTION**

We present this modern residential project with a meticulous attention to the details and with high quality materials and finishes. Located in Agios Ioannis, Limassol, only 5-10 minutes drive to Limassol new Port, New Casino City of Dreams, Limassol Marina and the city center. The project consists of eleven apartments (2 one bedroom, 9 two bedrooms (one is penthouse) and 1 three bedroom penthouse. Each apartment has its own covered parking, verandas and storage. Spacious internal and external areas, energy efficiency A, excellent location surrounded by everything for a comfortable living. Excellent choice for residence or investment.