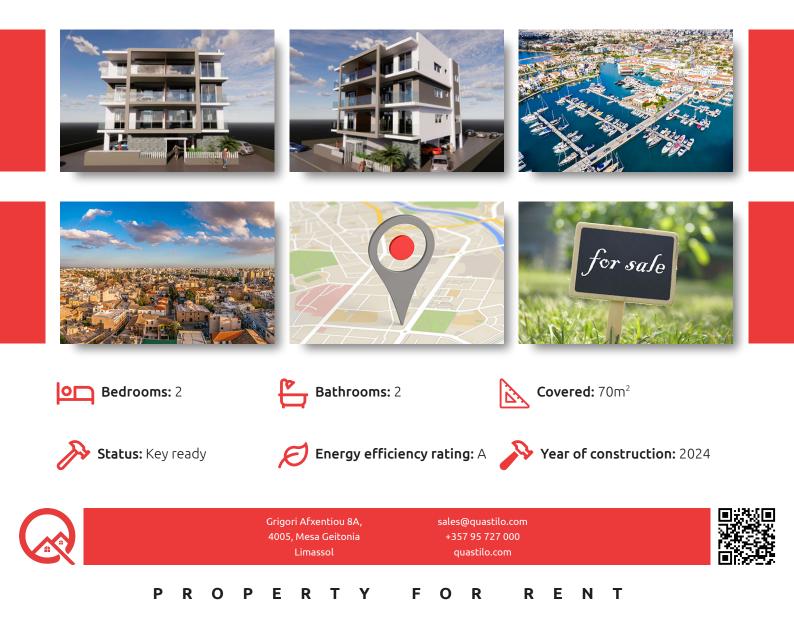

## MODERN APARTMENT IN YPSONAS - 2 BEDROOM

1

## **MODERN APARTMENT IN YPSONAS - 2** BEDROOM

### DESCRIPTION

This brand new apartment is located in Ypsonas, Limassol, with easy access to highway and close to all amenities. The total area is 100m<sup>2</sup> and consists of 2 bedroom, en-suite in the master bedroom, main bathroom, open plan kitchen, living and dining area. Split unit air conditioning and electrical appliances, fitted wardrobes, energy efficiency A, modern design and high quality materials. Also has covered parking and storage. Excellent choice for living. No pets allowed.