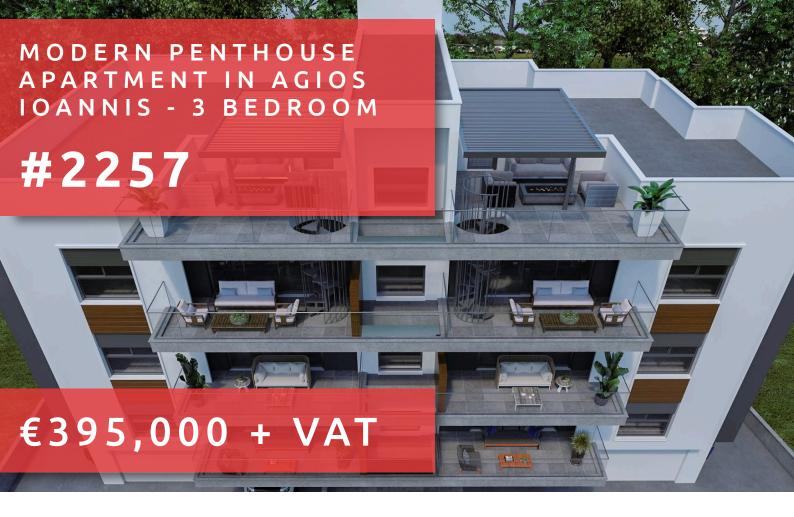

# MODERN PENTHOUSE APARTMENT IN AGIOS IOANNIS - 3 BEDROOM

**Bedrooms:** 3

**Covered:** 125.75m<sup>2</sup>

**Covered veranda:** 27m<sup>2</sup>

Status: Under construction Roof garden: 30.7m<sup>2</sup>

Grigori Afxentiou 8A, 4005, Mesa Geitonia

sales@quastilo.com +357 95 727 000

## **DESCRIPTION**

We present this modern residential project with a meticulous attention to the details and with high quality materials and finishes. Located in Agios Ioannis, Limassol, only 5-10 minutes drive to Limassol new Port, New Casino City of Dreams, Limassol Marina and the city center. The project consists of eleven apartments (2 one bedroom, 9 two bedrooms (one is penthouse) and 1 three bedroom penthouse. Each apartment has its own covered parking, verandas and storage. Spacious internal and external areas, energy efficiency A, excellent location surrounded by everything for a comfortable living. Excellent choice for residence or investment.