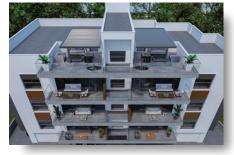

Bedrooms: 2

Covered veranda: 16.3m<sup>2</sup> Status: Under construction Roof garden: 30.8m<sup>2</sup>

Grigori Afxentiou 8A, 4005, Mesa Geitonia sales@quastilo.com +357 95 727 000

## **DESCRIPTION**

We present this modern residential project with a meticulous attention to the details and with high quality materials and finishes. Located in Agios Ioannis, Limassol, only 5-10 minutes drive to Limassol new Port, New Casino City of Dreams, Limassol Marina and the city center. The project consists of eleven apartments (2 one bedroom, 9 two bedrooms (one is penthouse) and 1 three bedroom penthouse. Each apartment has its own covered parking, verandas and storage. Spacious internal and external areas, energy efficiency A, excellent location surrounded by everything for a comfortable living. Excellent choice for residence or investment.

## **FEATURES**

Thermal insulation Easy access to main roads Easy access to highway

Fitted wardrobes Entrance gate City view

Veranda Double glazing Rental potential

En suite shower Modern design Sea view

Near amenities Roof garden