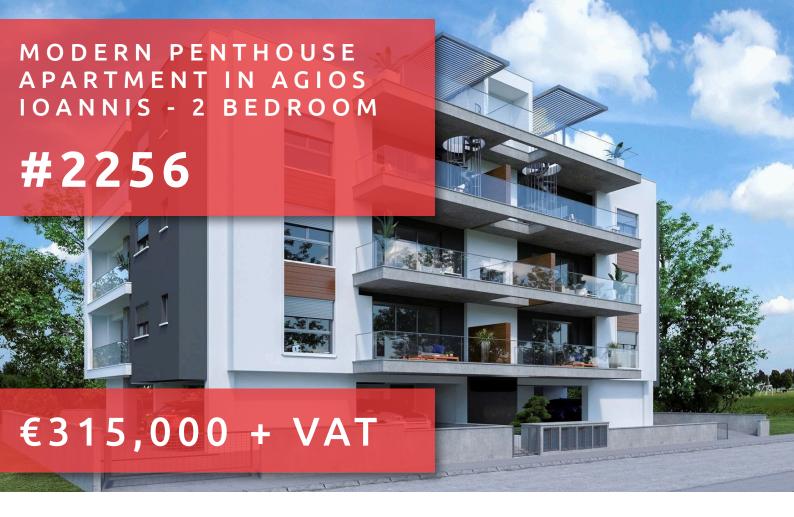

# MODERN PENTHOUSE APARTMENT IN AGIOS IOANNIS - 2 BEDROOM

Bedrooms: 2

Covered veranda: 16.3m<sup>2</sup> Status: Under construction Roof garden: 30.8m<sup>2</sup>

Grigori Afxentiou 8A, 4005, Mesa Geitonia sales@quastilo.com +357 95 727 000

## **DESCRIPTION**

We present this modern residential project with a meticulous attention to the details and with high quality materials and finishes. Located in Agios Ioannis, Limassol, only 5-10 minutes drive to Limassol new Port, New Casino City of Dreams, Limassol Marina and the city center. The project consists of eleven apartments (2 one bedroom, 9 two bedrooms (one is penthouse) and 1 three bedroom penthouse. Each apartment has its own covered parking, verandas and storage. Spacious internal and external areas, energy efficiency A, excellent location surrounded by everything for a comfortable living. Excellent choice for residence or investment.