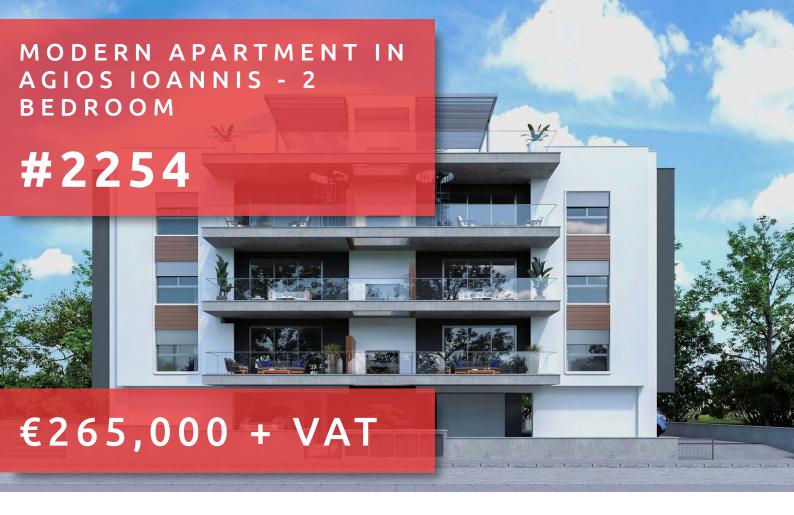

# MODERN APARTMENT IN AGIOS **IOANNIS - 2 BEDROOM**

### **OVERVIEW**

Limassol, Agios Ioannis

## **DESCRIPTION**

We present this modern residential project with a meticulous attention to the details and with high quality materials and finishes. Located in Agios Ioannis, Limassol, only 5-10 minutes drive to Limassol new Port, New Casino City of Dreams, Limassol Marina and the city center. The project consists of eleven apartments (2 one bedroom, 9 two bedrooms (one is penthouse) and 1 three bedroom penthouse. Each apartment has its own covered parking, verandas and storage. Spacious internal and external areas, energy efficiency A, excellent location surrounded by everything for a comfortable living. Excellent choice for residence or investment.

Bedrooms: 2

Covered veranda: 16.3m<sup>2</sup> Status: Under construction

Grigori Afxentiou 8A, 4005, Mesa Geitonia

sales@quastilo.com