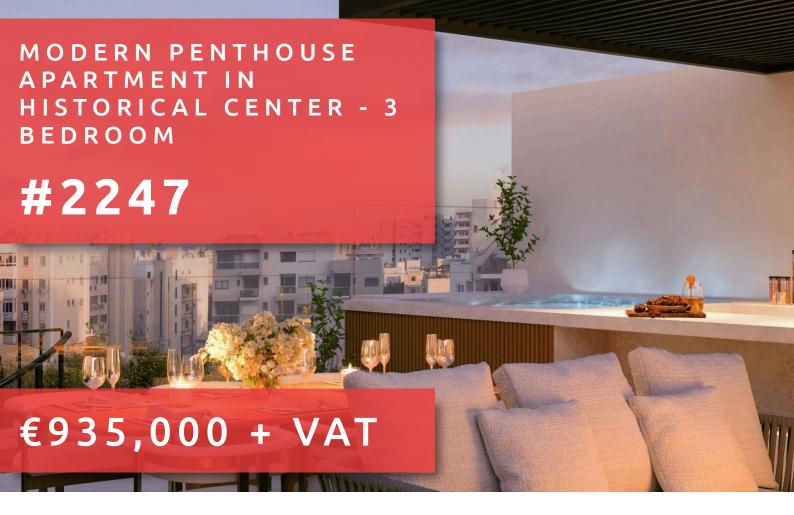

# MODERN PENTHOUSE APARTMENT IN **HISTORICAL CENTER - 3 BEDROOM**

## **OVERVIEW**

Limassol, Historical Center

## **DESCRIPTION**

A premier residential complex of 17 apartments located in the desirable Agia Zoni neighborhood in Limassol. Situated conveniently near the bustling Gladstonos and Makariou streets, residents benefit from covered parking for security and ease. Top-tier units feature private pools for an exclusive touch of serenity. The vibrant local culture, encompassing bars, cafes, and entertainment, is just around the corner. Moreover, the historic city center, boasting a rich tapestry of cultural and architectural wonders, is a brief 10-minute walk away. With a seamless blend of luxury, comfort, and accessibility, this project ensuring an unparalleled living experience in Limassol's heart.