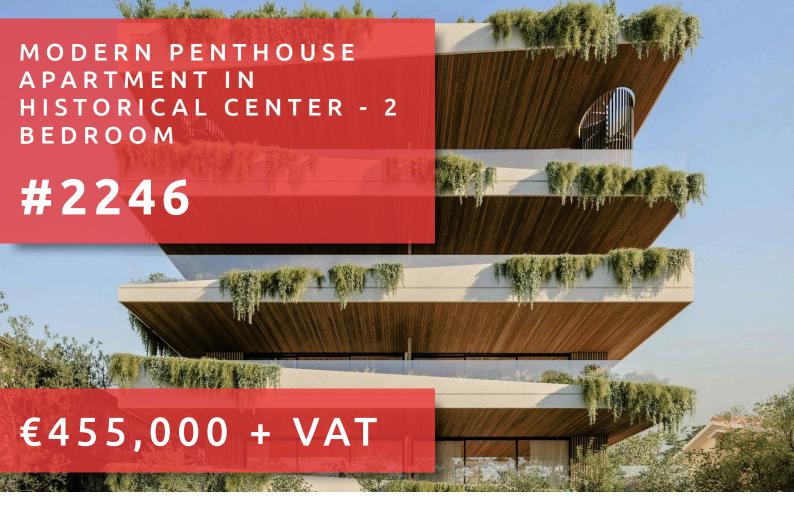

# MODERN PENTHOUSE APARTMENT IN **HISTORICAL CENTER - 2 BEDROOM**

## **OVERVIEW**

Limassol, Historical Center

## **DESCRIPTION**

A premier residential complex of 17 apartments located in the desirable Agia Zoni neighborhood in Limassol. Situated conveniently near the bustling Gladstonos and Makariou streets, residents benefit from covered parking for security and ease. Top-tier units feature private pools for an exclusive touch of serenity. The vibrant local culture, encompassing bars, cafes, and entertainment, is just around the corner. Moreover, the historic city center, boasting a rich tapestry of cultural and architectural wonders, is a brief 10-minute walk away. With a seamless blend of luxury, comfort, and accessibility, this project ensuring an unparalleled living experience in Limassol's heart.