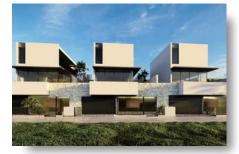

#### DESCRIPTION

This residential plot with beautiful views is located on an elevated area towards the main road of Palodia-Paramitha, Limassol, within close proximity to amenities and just a short drive away from all that the cosmopolitan city of Limassol has to offer. The plot size is net 2500m<sup>2</sup> and has 40% building factor, 25% covered factor and it falls within the Residential Planning Zone H4. The land has already obtain a Planning Permit for parcelization and a Building Permit its expected shortly. You can build up to 1000m<sup>2</sup> internal areas plus verandas. There are draft designs and possibility to develop a 20 one-bedroom apartment building or four houses or two large villas. If you are looking for a plot development or plot for an investment, this opportunity is ideal.