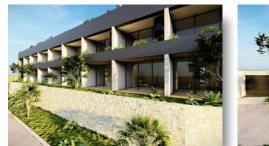

#### DESCRIPTION

This residential plot with beautiful views is located on an elevated area towards the main road of Palodia-Paramitha, Limassol, within close proximity to amenities and just a short drive away from all that the cosmopolitan city of Limassol has to offer. The plot size is net 2500m<sup>2</sup> and has 40% building factor, 25% covered factor and it falls within the Residential Planning Zone H4. The land has already obtain a Planning Permit for parcelization and a Building Permit its expected shortly. You can build up to 1000m<sup>2</sup> internal areas plus verandas. There are draft designs and possibility to develop a 20 one-bedroom apartment building or four houses or two large villas. If you are looking for a plot development or plot for an investment, this opportunity is ideal.