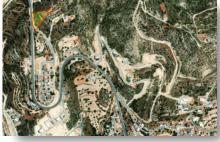

#### **OVERVIEW**

Limassol, Palodeia

#### DESCRIPTION

This residential plot with beautiful views is located on an elevated area towards the main road of Palodia-Paramitha, Limassol, within close proximity to amenities and just a short drive away from all that the cosmopolitan city of Limassol has to offer. The plot size is net 2500m<sup>2</sup> and has 40% building factor, 25% covered factor and it falls within the Residential Planning Zone H4. The land has already obtain a Planning Permit for parcelization and a Building Permit its expected shortly. You can build up to 1000m<sup>2</sup> internal areas plus verandas. There are draft designs and possibility to develop a 20 one-bedroom apartment building or four houses or two large villas. If you are looking for a plot development or plot for an investment, this opportunity is ideal.