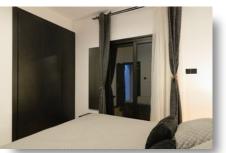

#### DESCRIPTION

This beautiful fully renovated, ground floor apartment is located in Neapolis, just 2 minutes walking distance from the sandy beaches of Limassol. The internal area is 70m<sup>2</sup> and 20m<sup>2</sup> veranda. It consists of 2 bedrooms, main bathroom, open plan kitchen and living room. It is fully furnished with electrical appliances. Has private entrance and two parking spaces. Excellent choice for residence of investment!!!

#### FACILITIES

| Aircondition, Split system | Solar water heater |                           |
|----------------------------|--------------------|---------------------------|
| FEATURES                   |                    |                           |
| Fitted wardrobes           | Double glazing     | Veranda                   |
| Rental Potential           | Modern design      | Walking distance to beach |
| Near amenities             | Kitchen appliances |                           |
| DISTANCES                  |                    |                           |
| Amenities: 100 m           | Airport: 50 km     | <b>Sea:</b> 400 m         |
| Public Transport: 100 m    | Schools: 1 km      | <b>Resort:</b> 200 m      |