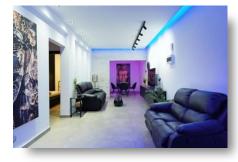

#### DESCRIPTION

This beautiful fully renovated, ground floor apartment is located in Neapolis, just 2 minutes walking distance from the sandy beaches of Limassol. The internal area is 70m<sup>2</sup> and 20m<sup>2</sup> veranda. It consists of 2 bedrooms, main bathroom, open plan kitchen and living room. It is fully furnished with electrical appliances. Has private entrance and two parking spaces. Excellent choice for residence of investment!!!

#### FACILITIES

| Aircondition, Split system | Solar water heater |                           |
|----------------------------|--------------------|---------------------------|
| FEATURES                   |                    |                           |
| Fitted wardrobes           | Double glazing     | Veranda                   |
| Rental Potential           | Modern design      | Walking distance to beach |
| Near amenities             | Kitchen appliances |                           |
| DISTANCES                  |                    |                           |
| Amenities: 100 m           | Airport: 50 km     | <b>Sea:</b> 400 m         |
| Public Transport: 100 m    | Schools: 1 km      | <b>Resort:</b> 200 m      |