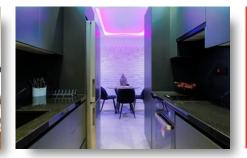

#### DESCRIPTION

This beautiful fully renovated, ground floor apartment is located in Neapolis, just 2 minutes walking distance from the sandy beaches of Limassol. The internal area is 70m<sup>2</sup> and 20m<sup>2</sup> veranda. It consists of 2 bedrooms, main bathroom, open plan kitchen and living room. It is fully furnished with electrical appliances. Has private entrance and two parking spaces. Excellent choice for residence of investment!!!

#### FACILITIES

| Aircondition, Split system | Solar water heater |                           |
|----------------------------|--------------------|---------------------------|
| FEATURES                   |                    |                           |
| Fitted wardrobes           | Double glazing     | Veranda                   |
| Rental Potential           | Modern design      | Walking distance to beach |
| Near amenities             | Kitchen appliances |                           |
| DISTANCES                  |                    |                           |
| Amenities: 100 m           | Airport: 50 km     | <b>Sea:</b> 400 m         |
| Public Transport: 100 m    | Schools: 1 km      | <b>Resort:</b> 200 m      |