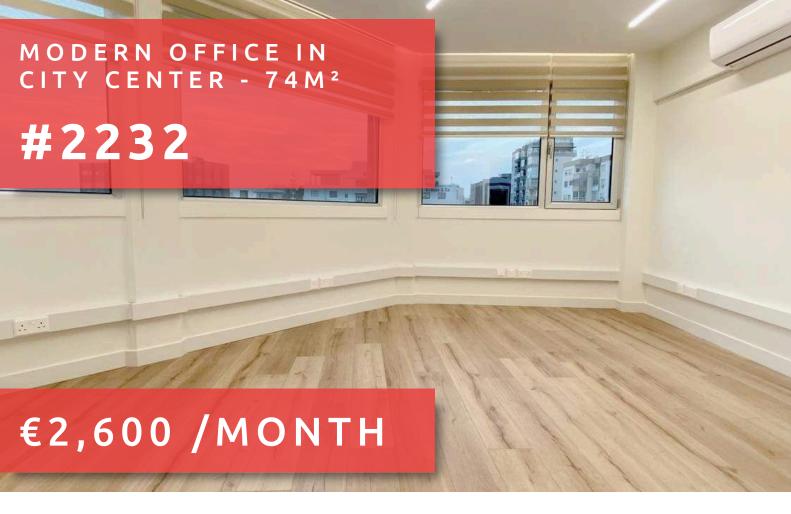

# MODERN OFFICE IN CITY CENTER -74 M<sup>2</sup>

## **OVERVIEW**

Limassol, City Center

Office # 2232

### **DESCRIPTION**

This modern office is located in Agios Nikolaos roundabout, with easy access from the highway (Linopetra Roundabout) and from the city main avenues (Kolonakiou Street, Griva Digeni Street, Makariou Avenue, Spyrou Kyprianou Avenue) making its location ideal for any business. Explore this fully renovated 72m² office space, thoughtfully designed with open plan space, toilet and kitchenette. Surrounded by all Amenities, Cafes, Shops, Banks, Restsaurants.