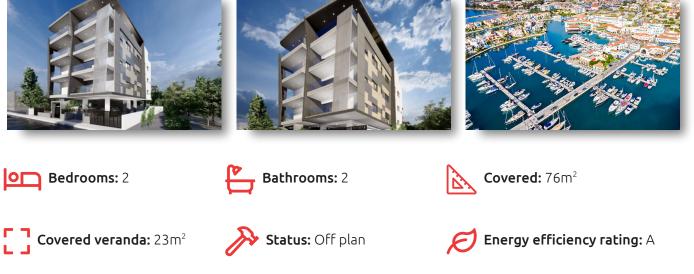

### DESCRIPTION

This modern building is located between Limassol Marina and New Casino City of Dreams in Limassol, with easy access to the beach and close to all amenities. Modern design with unique architecture both interior and exterior ideal for investment and private residence. It consists of 13 luxurious apartments (4 one bedroom apartments, 7 two bedroom apartments, 1 one bedroom penthouse, and 1 three bedroom penthouse apartment). Each apartment has its own covered parking space and private storeroom, while the main entrance of the building will be equipped with a video door entry system. Spacious internal and external areas, stylish design, high-quality materials, and finishes in a unique residential project.

### FACILITIES

| Aircondition, Provision | Heating, Provision     | Parking, Covered         |
|-------------------------|------------------------|--------------------------|
| Elevator                | Storage                | Solar water heater       |
| FEATURES                |                        |                          |
| Thermal insulation      | Easy access to highway | Next to green area       |
| Fitted wardrobes        | Entrance gate          | Pressurized water system |
| Double glazing          | Guest WC               | Veranda                  |
| Quiet area              | Rental potential       | Luxury specifications    |
| Modern design           | Near amenities         |                          |
| DISTANCES               |                        |                          |
| Amenities: 50 m         | Airport: 60 km         | <b>Sea:</b> 1 km         |
| Public transport: 50 m  | <b>Schools:</b> 500 m  | <b>Resort:</b> 1 km      |