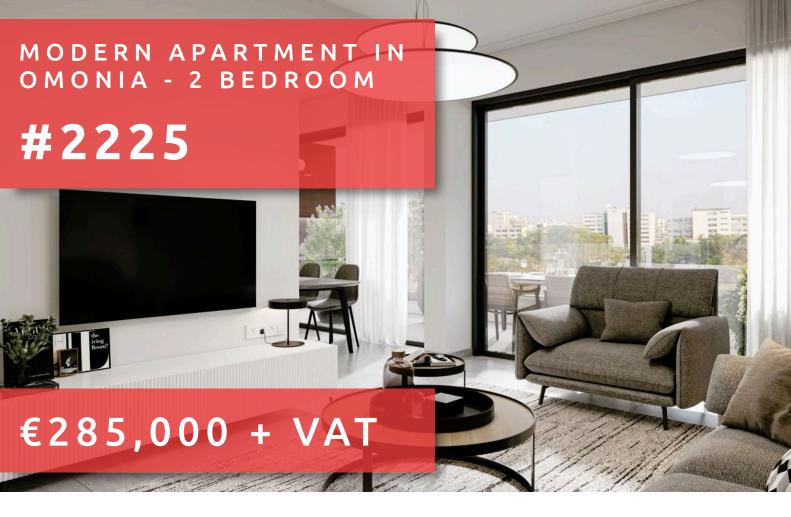

# MODERN APARTMENT IN OMONIA -BEDROOM

## **OVERVIEW**

Limassol, Omonoia

Apartment # 2225

#### **DESCRIPTION**

Located in one of Limassol's up-and-coming areas, in a peaceful neighborhood of Omonia and easy access to important amenities. Close by is the "City of Dreams Mediterranean", where you can enjoy premium accommodation, restaurants, a spa, and a kids' playground. Just a short distance away, the "Lady's Mile" Beach, plus all the everyday necessities like supermarkets, pharmacies, banks, and schools are conveniently close. The building is comprised of six unique residences. The first floor features two-bedroom apartments, and the second and third floors include a mix of two and three-bedroom units, with the top-floor penthouses offering access to their own private roof gardens. Residents will enjoy spacious living areas and large balconies, with one parking space included for each apartment. Don't miss this chance to invest on this project, with attractive prices that are expected to bring significant returns.