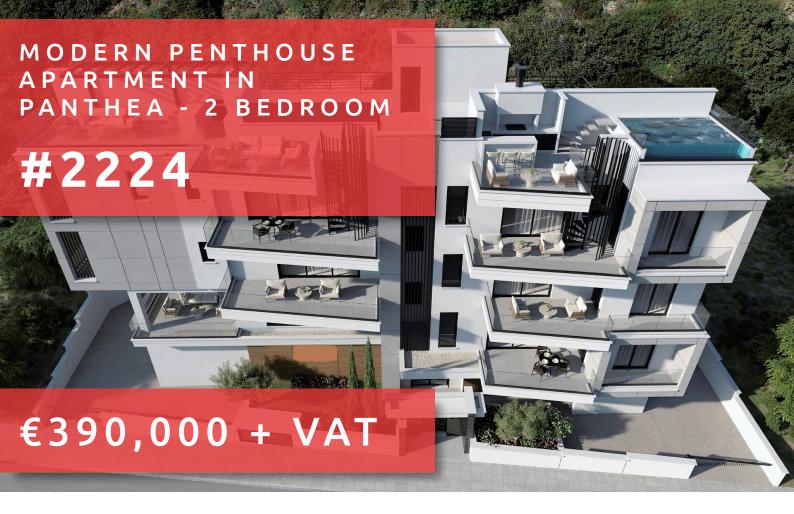

# MODERN PENTHOUSE APARTMENT IN PANTHEA - 2 BEDROOM

## **OVERVIEW**

Limassol, Panthea

## **DESCRIPTION**

Perfectly situated in the outskirts of vibrant Limassol, Panthea area. Located just 2 minutes from the highway and in close proximity to Grammar School, a well-established private school, our prime location offers unparalleled convenience and accessibility. Indulge in the epitome of elevated living with the addition of a shimmering swimming pool. Experience a world of contemporary luxury in our thoughtfully designed apartments. With meticulous attention to detail, each unit boasts modern finishes, spacious layouts, and panoramic views of the surrounding cityscape.