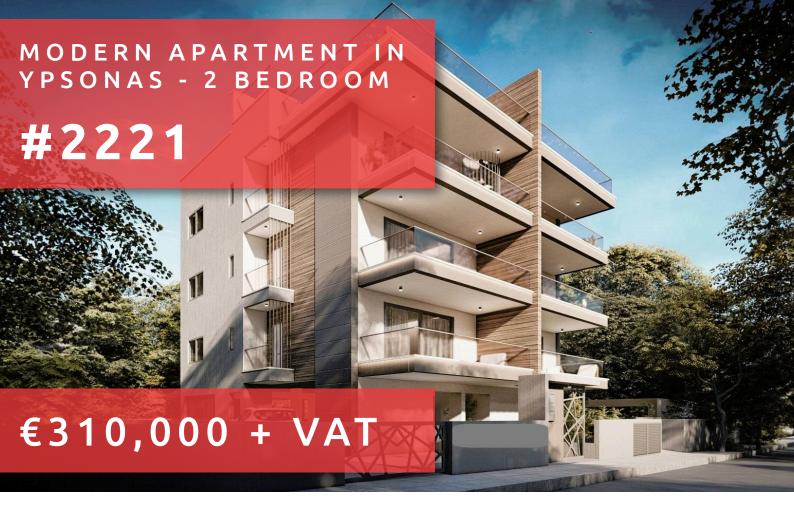

# **MODERN APARTMENT IN YPSONAS - 2** BEDROOM

## **DESCRIPTION**

This modern building is located in Ekali, Limassol with easy access to the highway and close to all amenities. It is a three-storey building of six two-bedroom apartments. The apartments combine modern interior design with warm and cozy elements, while the two top floor apartments enjoy separate private roof-gardens and swimming-pools. The large balconies with frameless glass railings accentuate the feeling of openness and create a smooth and sustainable relation with the surrounding area. Excellent choice for residence or investment!