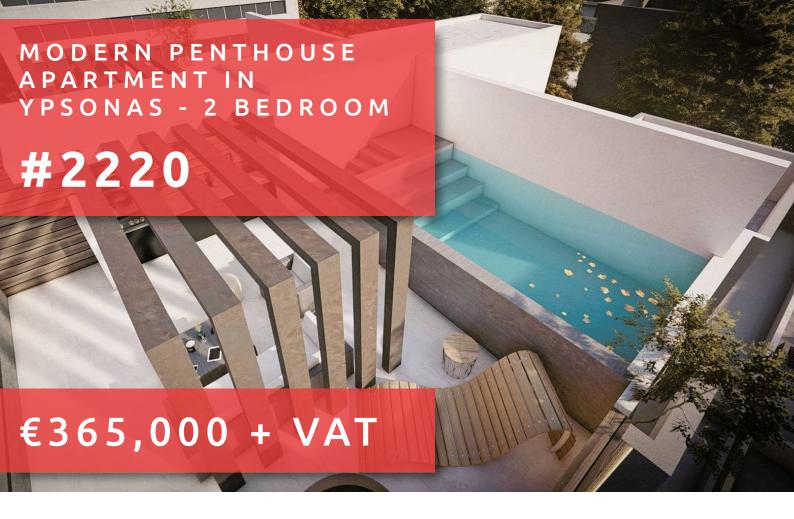

# MODERN PENTHOUSE APARTMENT IN YPSONAS - 2 BEDROOM

Dedrooms: 2

Covered: 78.41m<sup>2</sup>

Covered veranda: 21.83m<sup>2</sup> Status: Under construction Energy efficiency rating: A

Grigori Afxentiou 8A, 4005, Mesa Geitonia sales@quastilo.com +357 95 727 000