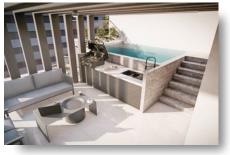

### **DESCRIPTION**

This modern building is located in Ekali, Limassol with easy access to the highway and close to all amenities. It is a three-storey building of six two-bedroom apartments. The apartments combine modern interior design with warm and cozy elements, while the two top floor apartments enjoy separate private roof-gardens and swimming-pools. The large balconies with frameless glass railings accentuate the feeling of openness and create a smooth and sustainable relation with the surrounding area. Excellent choice for residence or investment!

#### **FACILITIES**

Aircondition, Provision Parking, Covered Pool. Private

Elevator Solar water heater Storage