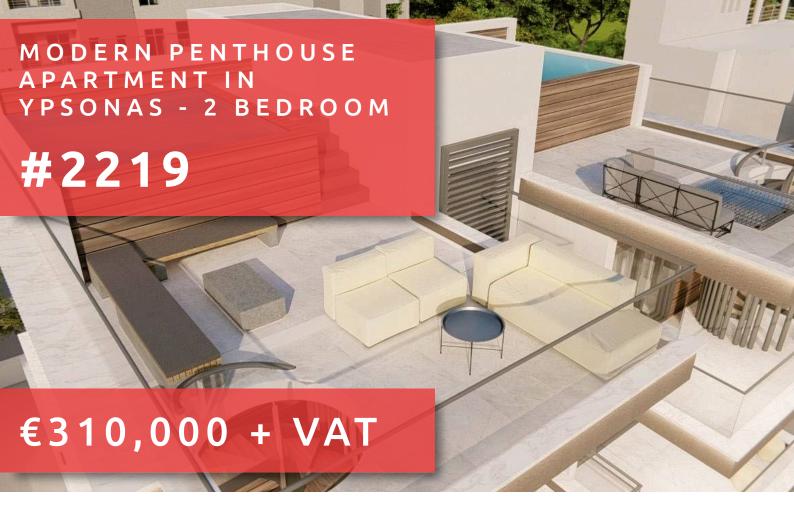

# MODERN PENTHOUSE APARTMENT IN YPSONAS - 2 BEDROOM

## **DESCRIPTION**

Discover a new level of convenience and luxury at this elegant residential building in Limassol's sought-after Ypsonas area. Perfectly positioned just 2 minutes away from the highway, this prime location offers effortless connectivity to the vibrant city center, stunning beaches, and major attractions such as the mall and the casino. Immerse yourself in a world of modern living, where architectural brilliance meets exceptional comfort. Our thoughtfully designed residences boast spacious interiors, high-end finishes, and an array of top-notch amenities, including a sparkling swimming pools. Experience the epitome of urban living as you embrace the seamless blend of style, convenience, and tranquility. Seize this exceptional opportunity to elevate your lifestyle and create cherished memories.

#### **FEATURES**

Thermal insulation Easy access to highway Fitted wardrobes

Double glazing Veranda Rental potential

Modern design Near amenities Roof garden