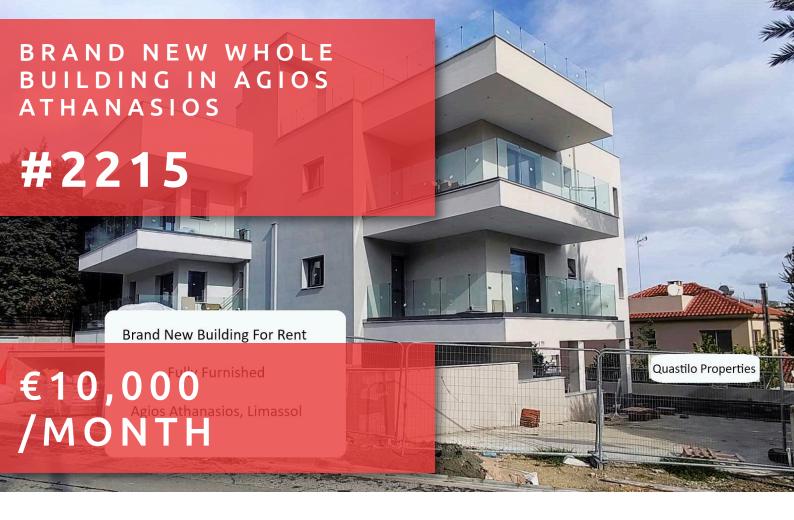

# BRAND NEW WHOLE BUILDING IN AGIOS ATHANASIOS

## **DESCRIPTION**

This modern building is located in one of the best areas of Agios Athanasios, in Limassol, with easy access to the high way and close to all amenities. The building consists of four, two bedroom apartments, on the 1st and 2nd floor, roof garden, on the ground floor, parking and storages and in the basement, parking and huge storages. The apartments are fully furnished, with electrical appliances, high quality materials and finishes, with huge verandas and on the top floor with amazing city and sea views.