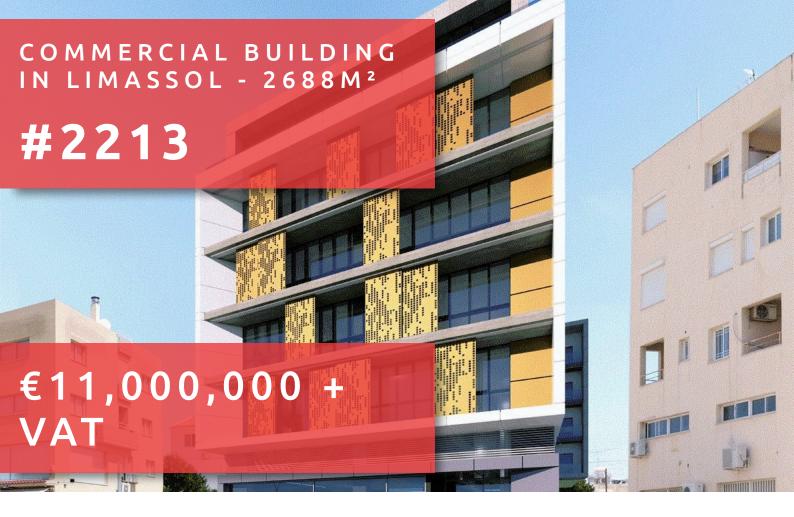

# COMMERCIAL BUILDING IN LIMASSOL -2688M<sup>2</sup>

# **DESCRIPTION**

A landmark business centre, located in one of Limassol's main commercial hub. This outstanding building comprises of 6 floors of commercial office space, all of which are meticulously designed to reach the level of quality any high calibre business deserves and expects. Futhermore, the floor to ceiling windows provide astonishing city and mountain views, complementing the open plan configuration. An excellent choice for prestigious companies seeking an inspirational building in which to set up their business.