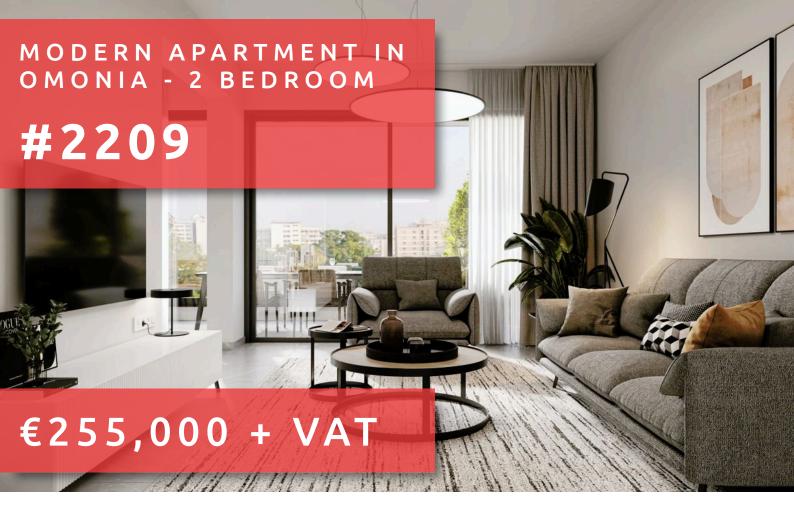

# MODERN APARTMENT IN OMONIA -BEDROOM

Bedrooms: 2

Covered: 75m<sup>2</sup>

Status: Under construction

Grigori Afxentiou 8A, 4005, Mesa Geitonia

sales@quastilo.com

#### **DESCRIPTION**

Located in one of Limassol's up-and-coming areas, in a peaceful neighborhood of Omonia and easy access to important amenities. Close by is the "City of Dreams Mediterranean", where you can enjoy premium accommodation, restaurants, a spa, and a kids' playground. Just a short distance away, the "Lady's Mile" Beach, plus all the everyday necessities like supermarkets, pharmacies, banks, and schools are conveniently close. The building is comprised of six unique residences. The first floor features two-bedroom apartments, and the second and third floors include a mix of two and three-bedroom units, with the top-floor penthouses offering access to their own private roof gardens. Residents will enjoy spacious living areas and large balconies, with one parking space included for each apartment. Don't miss this chance to invest on this project, with attractive prices that are expected to bring significant returns.