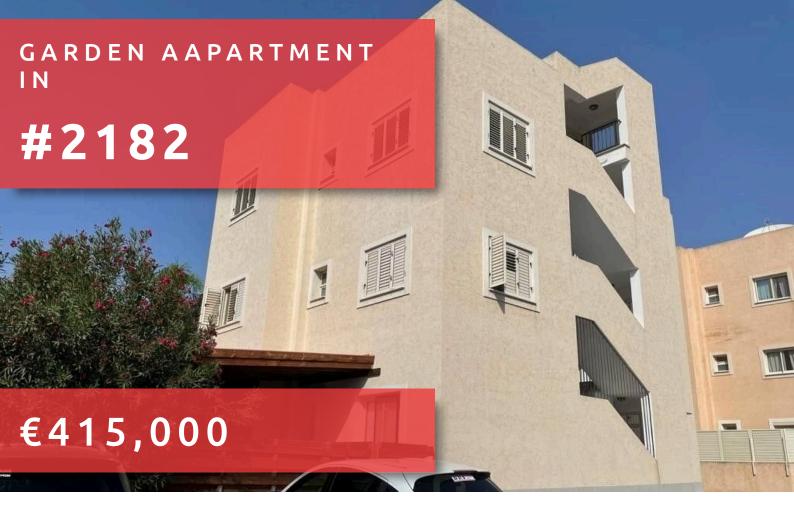

# GARDEN AAPARTMENT IN

# **OVERVIEW**

Limassol, Pyrgos Lemesou Tourist Area

Apartment

#### **DESCRIPTION**

This garden apartment is located in a complex with pool and tennis court, in ..... with walking distance to the beach and surrounded by 5\* hotels. The covered area is 80m² and consists of 3 bedrooms, living and dining area, kitchen and main bathroom. Also has 15m² covered veranda and 77m² garden and parking place. Excellent choice for residence or investment!