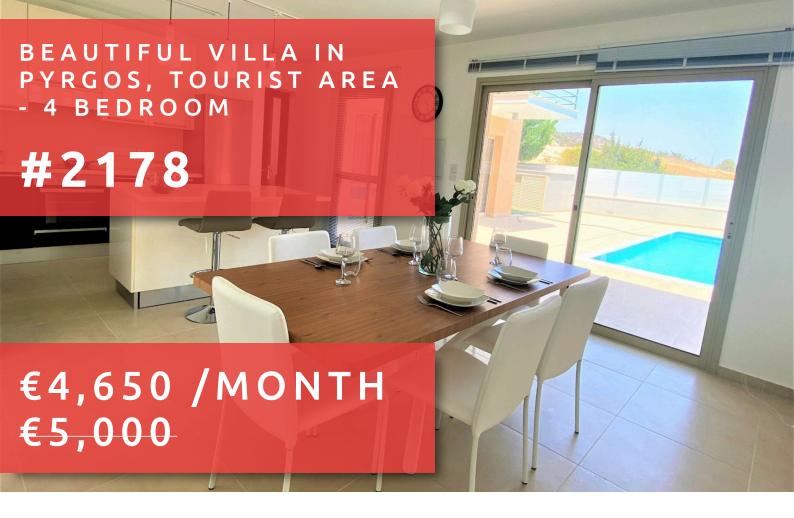

# BEAUTIFUL VILLA IN PYRGOS, TOURIST AREA - 4 BEDROOM

# **DESCRIPTION**

This beautiful villa is located in Pyrgos Tourist area, Limassol, only 700m from the beach and close to all amenities. It consists of 4 bedrooms, open plan kitchen with dining area plus living room. It is fully furnished and equipped, has underfloor heating and a/c in all rooms. Externally there are covered and uncovered verandas, swimming pool, garden and covered parking.