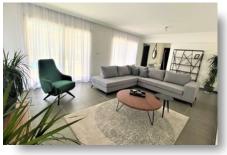

# **DESCRIPTION**

This beautiful villa is located in Pyrgos Tourist area, Limassol, only 700m from the beach and close to all amenities. It consists of 4 bedrooms, open plan kitchen with dining area plus living room. It is fully furnished and equipped, has underfloor heating and a/c in all rooms. Externally there are covered and uncovered verandas, swimming pool, garden and covered parking.