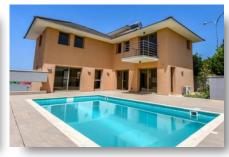

# **DESCRIPTION**

This beautiful villa is located in Pyrgos Tourist area, Limassol, only 700m from the beach and close to all amenities. It consists of 4 bedrooms, open plan kitchen with dining area plus living room. It is fully furnished and equipped, has underfloor heating and a/c in all rooms. Externally there are covered and uncovered verandas, swimming pool, garden and covered parking.

#### **FACILITIES**

Aircondition, Split system Heating, Underfloor Parking, Covered

Pool, Private Gated complex Solar water heater