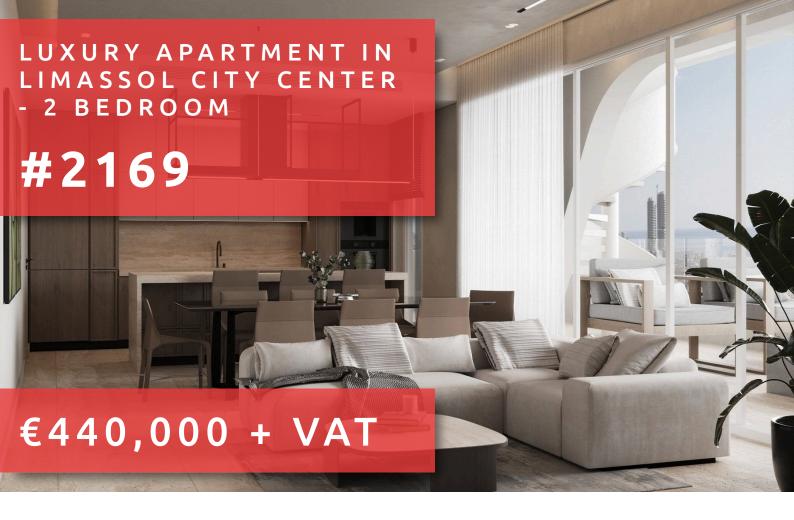

# LUXURY APARTMENT IN LIMASSOL CITY CENTER - 2 BEDROOM

## **DESCRIPTION**

A new residential project of 8 apartments, located in the vibrant heart of Limassol, in Lanitio area, a central location that presents a perfect blend of tranquility and convenience. This project is a testament to modern architecture, meticulously crafted with the highest quality materials, combining practical spaces with a visually appealing design. The 3-floor building predominantly faces southwest, providing a steady view of green landscapes, and sunlight. Each apartment is a masterpiece of modern design, with an open plan layout that creates an airy and spacious atmosphere, while high-end fixtures add a touch of elegance to each room. Every detail within the apartments has been thoughtfully considered and expertly crafted, using only high-quality materials that promise durability and style. From the sleek, modern kitchens to the sumptuous bedrooms, each space is designed to make you feel at home, yet subtly remind you of the luxury you're surrounded by.