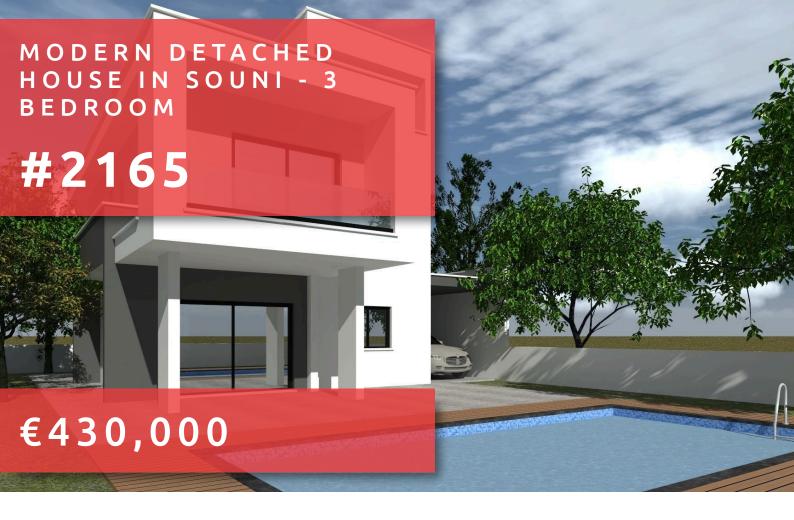

# MODERN DETACHED HOUSE IN SOUNI -3 BEDROOM

### **DESCRIPTION**

This contemporary complex of detached villas is located in the southern part of Souni village, a truly idyllic quiet area far from the noise and traffic, full of pine trees and green area. The complex consists of 13 spacious and uniquely designed villas with 3 bedrooms, private swimming pools (optional), gardens, and parking places. With spectacular views of the Mediterranean Sea as well as a view of Limassol town, while in other directions the pine trees and the beauty of the nearby green areas can be admired. Excellent choice for residence!!!