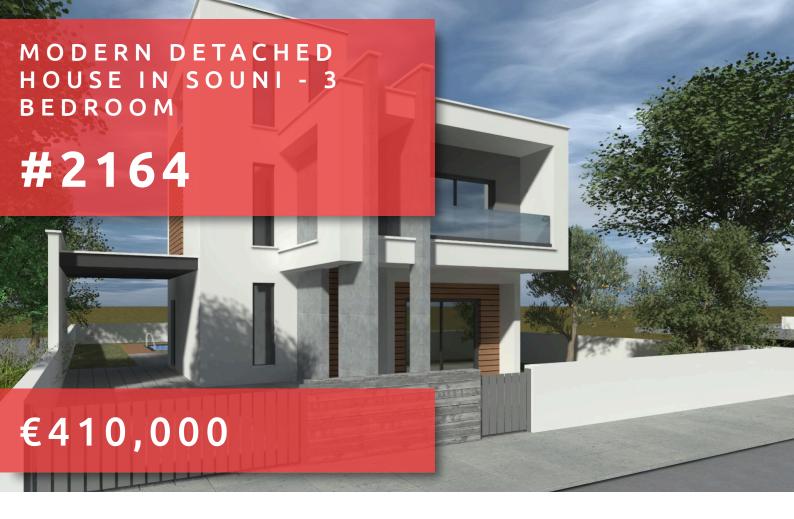

# MODERN DETACHED HOUSE IN SOUNI -3 BEDROOM

### **DESCRIPTION**

This contemporary complex of detached villas is located in the southern part of Souni village, a truly idyllic quiet area far from the noise and traffic, full of pine trees and green area. The complex consists of 13 spacious and uniquely designed villas with 3 bedrooms, private swimming pools (optional), gardens, and parking places. With spectacular views of the Mediterranean Sea as well as a view of Limassol town, while in other directions the pine trees and the beauty of the nearby green areas can be admired. Excellent choice for residence!!!