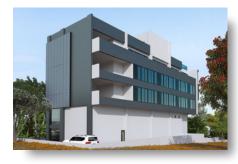

# MODERN COMMERCIAL BUILDING IN LINOPETRA - 1140M<sup>2</sup>

## **DESCRIPTION**

This modern commercial building is located in Linopetra, Limassol, close to all amenities and all means of transportation with easy access to the highway. It is a 4-storey building and it consists of ground floor shops with mezzanine and 3 floors offices. It includes also underground parking. An excellent choice for prestigious companies seeking an inspirational building in which to set up their business.