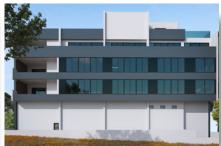

# MODERN COMMERCIAL BUILDING IN LINOPETRA - 1140M<sup>2</sup>

## **DESCRIPTION**

This modern commercial building is located in Linopetra, Limassol, close to all amenities and all means of transportation with easy access to the highway. It is a 4-storey building and it consists of ground floor shops with mezzanine and 3 floors offices. It includes also underground parking. An excellent choice for prestigious companies seeking an inspirational building in which to set up their business.