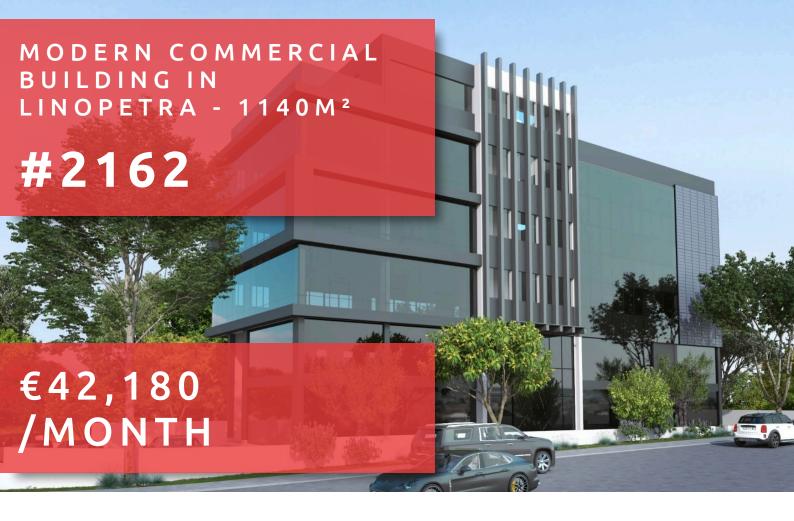

# MODERN COMMERCIAL BUILDING IN LINOPETRA - 1140M<sup>2</sup>

## **DESCRIPTION**

This modern commercial building is located in Linopetra, Limassol, close to all amenities and all means of transportation with easy access to the highway. It is a 4-storey building and it consists of ground floor shops with mezzanine and 3 floors offices. It includes also underground parking. An excellent choice for prestigious companies seeking an inspirational building in which to set up their business.