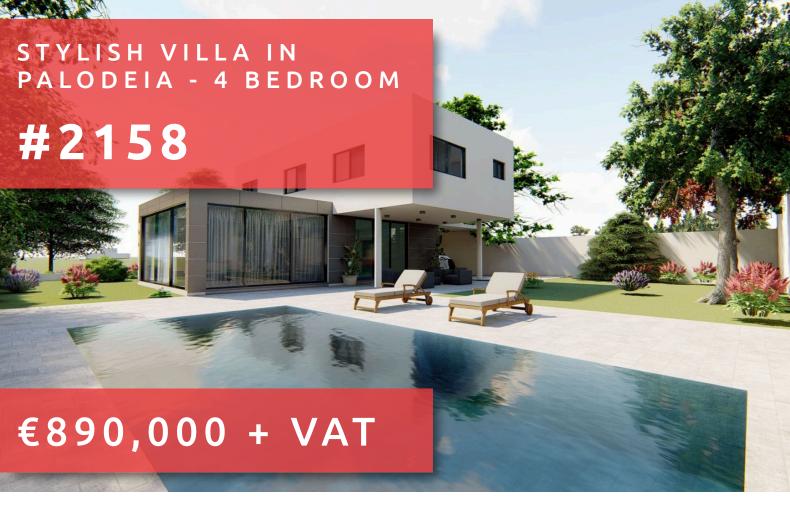

# STYLISH VILLA IN PALODEIA - 4 BEDROOM

## **OVERVIEW**

Limassol, Palodeia

Villa ## 2158

#### **DESCRIPTION**

Located in Palodeia, Limassol, in a quiet residential area, within close proximity to amenities, and just a short drive away from all that the cosmopolitan city of Limassol has to offer. The villa consists of 2 levels. Ground Floor: open plan area, kitchen, living and dining area, and a guest toilet. First Floor: 4 bedrooms, en-suite and walking wardrobe in the master bedroom and main bathroom. Externally there is a landscape garden, double-covered parking, covered and uncovered verandas and private pool. This stylish villa of 595m<sup>2</sup> plot and 189m<sup>2</sup> living area, with spacious internal and external areas, high-quality materials, and finishes for a comfortable living can definitely be the perfect home.