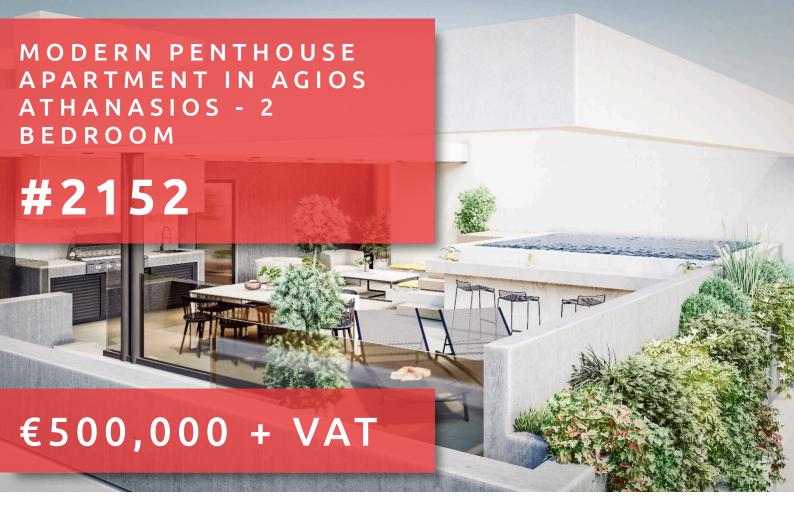

# MODERN PENTHOUSE APARTMENT IN AGIOS ATHANASIOS - 2 BEDROOM

### **OVERVIEW**

Limassol, Agios Athanasios

### **DESCRIPTION**

We are talking about modern! We are talking about luxurious! We are talking about quality!!! Ideally located in one of the best areas of Agios Athanasios, in Limassol, with easy access to the high way and close to all amenities. A contemporary apartment building full of innovation and luxury. This project provides new ways to view the concept of living. Introversion and privacy are the two main components expressed by the design. The external screening walls are far more than just an element of division between the interior and exterior. They are defining the boundary between the public and the private, between the common and the unique, the ordinary and the special, the unknown and the intimate. It consists of six deluxe two bedroom apartments. First and Second floor apartments have a covered parking spaces private storage rooms at the ground floor. Third-floor apartments have access to private roof garden with pool, sitting and barbeque area. They have two covered parking spaces and private storage room at the ground floor. Spacious internal and external areas, energy efficiency, stylish design, highquality materials and finishes in a unique residential project ideal choice for residence of investment!