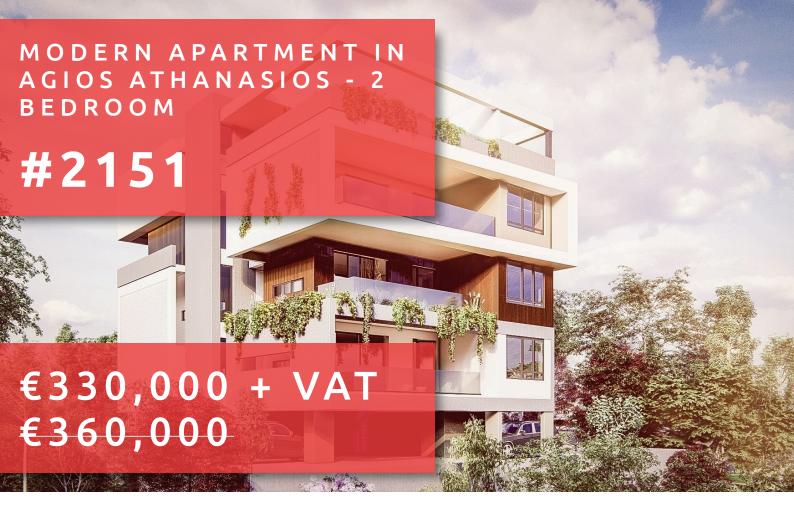

# MODERN APARTMENT IN AGIOS ATHANASIOS - 2 BEDROOM

#### **DESCRIPTION**

We are talking about modern! We are talking about luxurious! We are talking about quality!!! Ideally located in one of the best areas of Agios Athanasios, in Limassol, with easy access to the high way and close to all amenities. A contemporary apartment building full of innovation and luxury. This project provides new ways to view the concept of living. Introversion and privacy are the two main components expressed by the design. The external screening walls are far more than just an element of division between the interior and exterior. They are defining the boundary between the public and the private, between the common and the unique, the ordinary and the special, the unknown and the intimate. It consists of six deluxe two bedroom apartments. First and Second floor apartments have a covered parking spaces private storage rooms at the ground floor. Third-floor apartments have access to private roof garden with pool, sitting and barbeque area. They have two covered parking spaces and private storage room at the ground floor. Spacious internal and external areas, energy efficiency, stylish design, highquality materials and finishes in a unique residential project ideal choice for residence of investment!