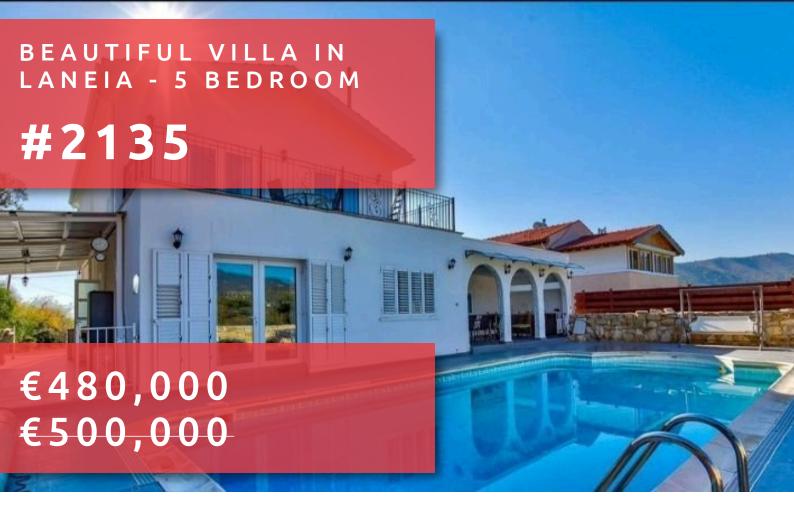

# BEAUTIFUL VILLA IN LANEIA BEDROOM

### **OVERVIEW**

Limassol, Laneia

Villa ## 2135

#### **DESCRIPTION**

Located in Lania village one of the most picturesque villages in Cyprus with its stone buildings and quaint cobbled streets, the village has inspired many Artists, some of whom reside in the Village. It feels like a million miles from the hustle and bustle of Limassol City, but located just 20 minutes from the city and pristine beaches. Situated just on the outskirts of the Village this amazing house offers privacy, space and views of the Troodos Mountains. All amenities are in close proximity including top class International Schools (just a 10 minute drive away). The house is located above the humidity line at 580 metres above sea level. This newly renovated and spacious home is accessed via covered parking through bespoke double doors into a good sized hallway. The indoor living areas provide easy living with many seating and dining options. The kitchen is beautifully fitted to a very high standard. On the ground floor there are two large double bedrooms with a well presented bathroom. Upstairs there are a further 3 bedrooms, two with en suite facilities. All benefit from fitted wardrobes and excellent views from the windows and balconies. Outside the breath-taking views can be admired from several seating areas both covered and uncovered, including a large terrace/outdoor living area where residents would dine and relax for 10 months of the year. A newly designed and fully fitted outdoor kitchen further adds to the appeal of this delightful home. A large, well maintained swimming pool with Roman steps is surrounded by stunning stone walls and of course the views can be seen from all aspects of this delightful home. Perfect choice for a long-lasting comfortable family home all year round.