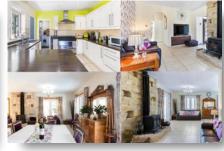

#### **DESCRIPTION**

Located in Lania village one of the most picturesque villages in Cyprus with its stone buildings and quaint cobbled streets, the village has inspired many Artists, some of whom reside in the Village. It feels like a million miles from the hustle and bustle of Limassol City, but located just 20 minutes from the city and pristine beaches. Situated just on the outskirts of the Village this amazing house offers privacy, space and views of the Troodos Mountains. All amenities are in close proximity including top class International Schools (just a 10 minute drive away). The house is located above the humidity line at 580 metres above sea level. This newly renovated and spacious home is accessed via covered parking through bespoke double doors into a good sized hallway. The indoor living areas provide easy living with many seating and dining options. The kitchen is beautifully fitted to a very high standard. On the ground floor there are two large double bedrooms with a well presented bathroom. Upstairs there are a further 3 bedrooms, two with en suite facilities. All benefit from fitted wardrobes and excellent views from the windows and balconies. Outside the breath-taking views can be admired from several seating areas both covered and uncovered, including a large terrace/outdoor living area where residents would dine and relax for 10 months of the year. A newly designed and fully fitted outdoor kitchen further adds to the appeal of this delightful home. A large, well maintained swimming pool with Roman steps is surrounded by stunning stone walls and of course the views can be seen from all aspects of this delightful home. Perfect choice for a long-lasting comfortable family home all year round.