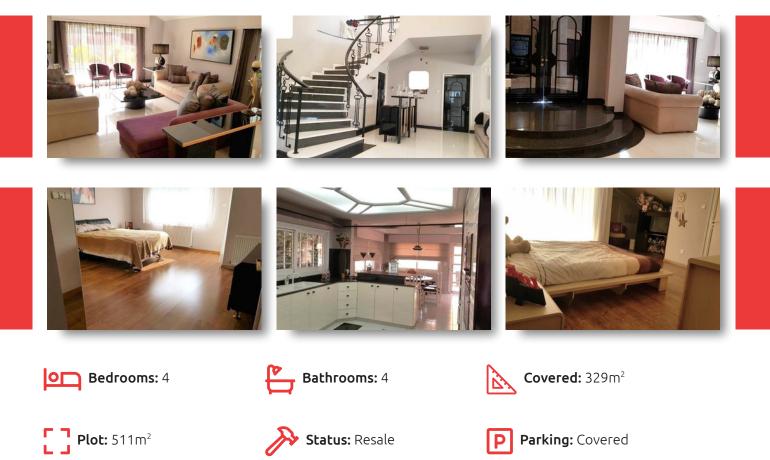

#### DESCRIPTION

Located in Potamos Germasogeias, Papas area, in Limaasol, just 10 minutes walking distance from the beachfront and 10 minutes driving distance from Limassol city center and Marina. This detached house consists of 3 level. The internal covered area is 329m<sup>2</sup> and sits on 511m<sup>2</sup> of plot. On the ground level there is a spacious dining and living room area with guest toilet and a separate kitchen area with sitting area. On the first level there are four bedrooms, en-suite shower on the master bedroom, and main bathroom. On the basement there is an open plan area with a bathroom, ideal to be converted into either as office space, or housemate room or guest room. An ideal choice for a comfortable family home!