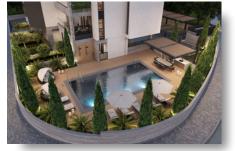

#### FACILITIES

| Aircondition, Provision | Heating, Provision       | Parking, Covered          |
|-------------------------|--------------------------|---------------------------|
| Pool, Communal          | Elevator                 | Storage                   |
| Solar water heater      |                          |                           |
| FEATURES                |                          |                           |
| Thermal insulation      | Easy access to highway   | Fitted wardrobes          |
| Garden                  | Pressurized water system | Double glazing            |
| Veranda                 | Rental potential         | En suite shower           |
| Luxury specifications   | Modern design            | Walking distance to beach |
| Near amenities          |                          |                           |
| DISTANCES               |                          |                           |
| Amenities: 100 m        | Airport: 50 km           | <b>Sea:</b> 400 m         |
| Public transport: 100 m | Schools: 1 km            | <b>Resort:</b> 300 m      |