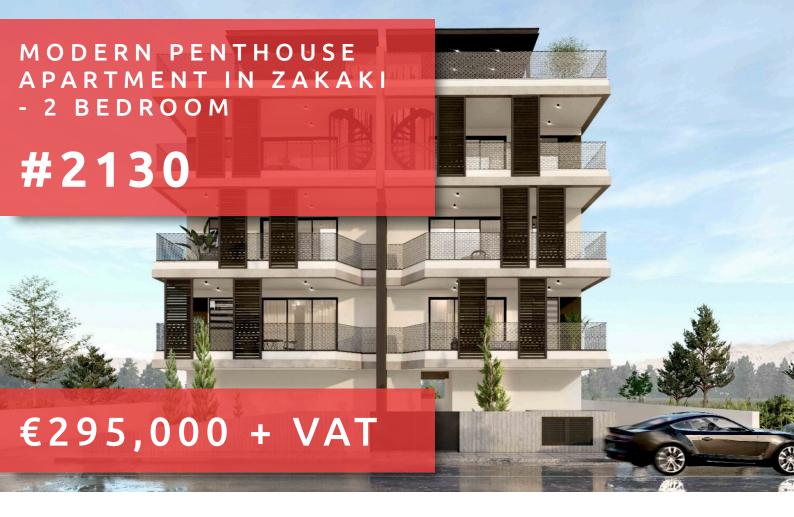

# MODERN PENTHOUSE APARTMENT IN ZAKAKI - 2 BEDROOM

# 2130

## **DESCRIPTION**

This modern building is located in Zakaki, in west Limassol in a quiet neighbourhood, surrounded by all amenities. It is a three-storey building, each term of which includes two apartments of two bedrooms, with the apartments only on the third floor having access to the roof garden. The residential units were designed to serve young families, couples and singles as well, as they provide high quality hospitality. At the same time, the project can be considered as an excellent opportunity for independent investors who aim their financial advancement. Particular emphasis in the design was given to the functionality of the interior spaces but also to the positioning of the apartments, with main goal the apartments to be functional and independent. This is the main reason why the shared circulation core of the project has been placed in the centre of the building, allowing each apartment to develop independently. The entrance to the building is achieved from the south-west side of the plot, while at the same time regarding to the functionality of the interior, the living areas, namely the living room, the dining room and the kitchen are located towards the street side, accompanied by spacious and covered verandas. On the other hand, the sleeping and resting areas are placed on the back side of the building, taking advantage of the southeast orientation and their privacy in relation to the street. It is also worth mentioning that each residential unit has a covered parking space and a private storage room located on the ground floor of the block.