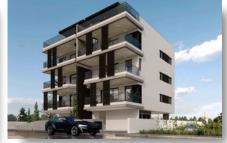

## **DESCRIPTION**

This modern building is located in Zakaki, in west Limassol in a quiet neighbourhood, surrounded by all amenities. It is a three-storey building, each term of which includes two apartments of two bedrooms, with the apartments only on the third floor having access to the roof garden. The residential units were designed to serve young families, couples and singles as well, as they provide high quality hospitality. At the same time, the project can be considered as an excellent opportunity for independent investors who aim their financial advancement. Particular emphasis in the design was given to the functionality of the interior spaces but also to the positioning of the apartments, with main goal the apartments to be functional and independent. This is the main reason why the shared circulation core of the project has been placed in the centre of the building, allowing each apartment to develop independently. The entrance to the building is achieved from the south-west side of the plot, while at the same time regarding to the functionality of the interior, the living areas, namely the living room, the dining room and the kitchen are located towards the street side, accompanied by spacious and covered verandas. On the other hand, the sleeping and resting areas are placed on the back side of the building, taking advantage of the southeast orientation and their privacy in relation to the street. It is also worth mentioning that each residential unit has a covered parking space and a private storage room located on the ground floor of the block.