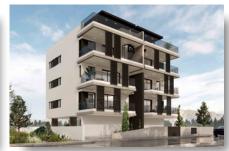

## **DESCRIPTION**

This modern building is located in Zakaki, in west Limassol in a quiet neighbourhood, surrounded by all amenities. It is a three-storey building, each term of which includes two apartments of two bedrooms, with the apartments only on the third floor having access to the roof garden. The residential units were designed to serve young families, couples and singles as well, as they provide high quality hospitality. At the same time, the project can be considered as an excellent opportunity for independent investors who aim their financial advancement. Particular emphasis in the design was given to the functionality of the interior spaces but also to the positioning of the apartments, with main goal the apartments to be functional and independent. This is the main reason why the shared circulation core of the project has been placed in the centre of the building, allowing each apartment to develop independently. The entrance to the building is achieved from the south-west side of the plot, while at the same time regarding to the functionality of the interior, the living areas, namely the living room, the dining room and the kitchen are located towards the street side, accompanied by spacious and covered verandas. On the other hand, the sleeping and resting areas are placed on the back side of the building, taking advantage of the southeast orientation and their privacy in relation to the street. It is also worth mentioning that each residential unit has a covered parking space and a private storage room located on the ground floor of the block.