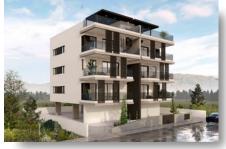

## **DESCRIPTION**

This modern building is located in Zakaki, in west Limassol in a quiet neighbourhood, surrounded by all amenities. It is a three-storey building, each term of which includes two apartments of two bedrooms, with the apartments only on the third floor having access to the roof garden. The residential units were designed to serve young families, couples and singles as well, as they provide high quality hospitality. At the same time, the project can be considered as an excellent opportunity for independent investors who aim their financial advancement. Particular emphasis in the design was given to the functionality of the interior spaces but also to the positioning of the apartments, with main goal the apartments to be functional and independent. This is the main reason why the shared circulation core of the project has been placed in the centre of the building, allowing each apartment to develop independently. The entrance to the building is achieved from the south-west side of the plot, while at the same time regarding to the functionality of the interior, the living areas, namely the living room, the dining room and the kitchen are located towards the street side, accompanied by spacious and covered verandas. On the other hand, the sleeping and resting areas are placed on the back side of the building, taking advantage of the southeast orientation and their privacy in relation to the street. It is also worth mentioning that each residential unit has a covered parking space and a private storage room located on the ground floor of the block.